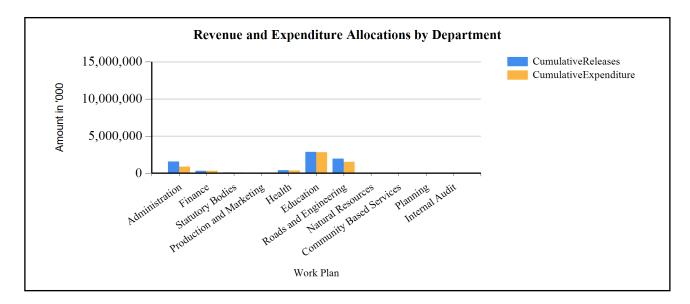

### G1: Graph on the revenue and expenditure performance by Department

## **Overall Expenditure Performance by Workplan**

| Ushs Thousands           | Approved<br>Budget | Cumulative<br>Releases | Cumulative<br>Expenditure | % Budget<br>Released | % Budget<br>Spent | % Releases<br>Spent |
|--------------------------|--------------------|------------------------|---------------------------|----------------------|-------------------|---------------------|
| Planning                 | 63,270             | 29,103                 | 19,752                    | 46%                  | 31%               | 68%                 |
| Internal Audit           | 48,451             | 27,476                 | 24,348                    | 57%                  | 50%               | 89%                 |
| Administration           | 2,692,075          | 1,579,946              | 1,196,946                 | 59%                  | 44%               | 76%                 |
| Finance                  | 7,422,775          | 322,147                | 314,383                   | 4%                   | 4%                | 98%                 |
| Statutory Bodies         | 179,929            | 109,521                | 106,942                   | 61%                  | 59%               | 98%                 |
| Production and Marketing | 65,915             | 65,372                 | 26,553                    | 99%                  | 40%               | 41%                 |
| Health                   | 649,292            | 404,993                | 370,896                   | 62%                  | 57%               | 92%                 |
| Education                | 3,867,054          | 2,885,131              | 2,840,237                 | 75%                  | 73%               | 98%                 |
| Roads and Engineering    | 3,343,861          | 1,945,931              | 1,515,863                 | 58%                  | 45%               | 78%                 |
| Natural Resources        | 78,820             | 29,031                 | 24,461                    | 37%                  | 31%               | 84%                 |
| Community Based Services | 91,752             | 36,670                 | 31,835                    | 40%                  | 35%               | 87%                 |
| Grand Total              | 18,503,194         | 7,435,321              | 6,472,216                 | 40%                  | 35%               | 87%                 |
| Wage                     | 4,273,889          | 3,205,417              | 3,164,542                 | 75%                  | 74%               | 99%                 |
| Non-Wage Reccurent       | 3,909,286          | 2,095,112              | 1,645,916                 | 54%                  | 42%               | 79%                 |
| Domestic Devt            | 10,320,019         | 2,134,792              | 1,661,758                 | 21%                  | 16%               | 78%                 |
| Donor Devt               | 0                  | 0                      | 0                         | 0%                   | 0%                | 0%                  |