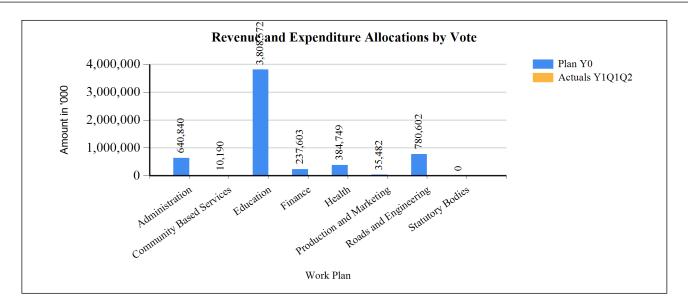

e maintained, mobilisation of communities to ensure food security will be carried out, opening of community roads will be done, Physical planning of unplanned areas of the municipality will be done

### **Challenges in Implementation**

The several constraints in implementing the future plans incude: Land ownership where by all land belongs to the people. This makes it hard for council to open new roads in the municipality. The procurement process delays the process of awarding contracts leading to implementation problems such as delays. Failure by the central government to release all the budgeted funds affects this local government's efforts to implement projects and programmes. People's unwillingness to pay taxes.

### G1: Graph on the revenue and expenditure allocations by Department



## **Revenue Performance, Plans and projections by Source**

| Ushs Thousands | Approved Budget for<br>FY 2017/18 | Cumulative Receipts<br>By End March for FY<br>2017/18 | Approved Budget for<br>FY 2018/19 |
|----------------|-----------------------------------|-------------------------------------------------------|-----------------------------------|
|                |                                   | •                                                     |                                   |

| 859,898   | 530,728