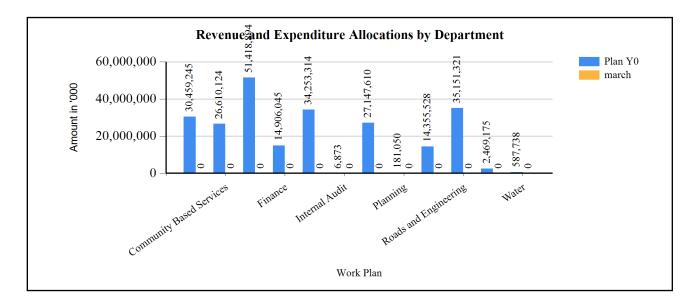

ration block at the headquarters. The departments of Administration, Finance, Council, Community Based Services, Planning, ENR and Audit will implement recurrent activities such as monitoring and supervision activities.

#### **Challenges in Implementation**

- 1. Low adoption to reforms. Staff are slow in adopting to requirements as set out in several government financial and planning reforms such as budgeting deadlines enshrined in the PFMA.
- 2. Poor transport means. The district does not have reliable transport means to enhance monitoring and supervision of service delivery mandate
- 3. Low levels of innovation. Innovation levels by staff to enhance efficiency and effectiveness in service delivery are still low.

#### G1: Graph on the Revenue and Expenditure Allocations by Department



#### Revenue Performance, Plans and Projections by Source

| 1. Locally Raised Revenues 4,529,792 3,333,634 | 1,616,615 |
|------------------------------------------------|-----------|

## FY 2018/19

| Advertisements/Bill Boards