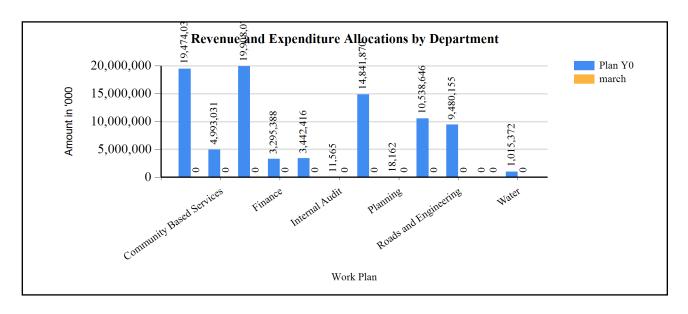

and marketing 7.2%, Health 14.4%, Education and Sports 32.0%, Roads and Engineering 7.9%, Water 5.6%, Natural Resources 1.4%, Community Services 6.2%, Planning 0.9% and Internal Audit 0.5%.

#### **Challenges in Implementation**

## FY 2018/19

Inadequate means of transport at the district and Lower Local Governments which constrains timely delivery of planned activities. Inadequate discretionary revenue: There are acute funding gaps for recurrent costs especially in departments that do not receive conditional grants from the central Government. High Population growth rate: The District has got a high population growth rate of 5.9% per annum which lowers service delivery indicators in view of the funding constraints.

### G1: Graph on the Revenue and Expenditure Allocations by Department



### Revenue Performance, Plans and Projections by Source

| Ushs Thousands                            | Approved Budget for<br>FY 2017/18 | Cumulative Receipts<br>by End March for FY<br>2017/18 | Approved Budget for<br>FY 2018/19 |
|-------------------------------------------|-----------------------------------|-------------------------------------------------------|-----------------------------------|
| 1. Locally Raised Revenues                | 375,456                           | 370,971                                               | 1,369,752                         |
| Agency Fees                               | 0                                 | 0                                                     | 10,000                            |
| Animal & Crop Husbandry related Levies