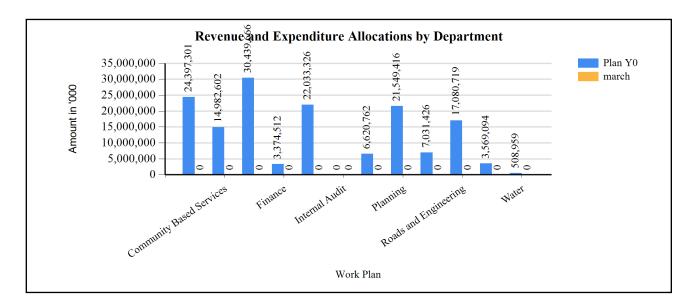

nce and policy formulation. Production and Marketing-Provision advisory services and promote value addition. Health - Provide integrated

#### **Challenges in Implementation**

FY 2018/19

Low Local Revenue Base. The district's local revenue base still remains low compared to the population growth. Revenue realization is still a challenge . Limited Office space - Most officers share one room and this affects outputs and concentration due to the noise generated. inadequate unconditional grant - The district still receives low unconditional grant to complement the low local revenue to reach out to all district priority areas. Lack of transport means to supervise all district programes and projects being

implemented.:

#### G1: Graph on the Revenue and Expenditure Allocations by Department



#### Revenue Performance, Plans and Projections by Source

| Ushs Thousands                         | Approved Budget for FY 2017/18 | Cumulative Receipts<br>by End March for FY<br>2017/18 | Approved Budget for FY 2018/19 |
|----------------------------------------|--------------------------------|-------------------------------------------------------|--------------------------------|
| 1. Locally Raised Revenues             | 653,255                        |                                                       | 653,255                        |
| Advertisements/Bill Boards             | 26,668                         | 435                                                   | 26,668                         |
| Agency Fees                            | 0                              | 1,1