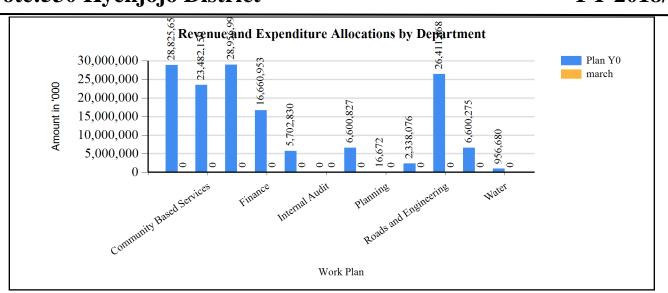

ents in the expenditures plans. The increase in the central releases were affecting specifically education and health where more capital projects have been planned for to reduce the gap at school level and health facilities respectively.

#### **Medium Term Expenditure Plans**

In the medium term the District will embark at completion of all projects and putting emphersise on quick procurement process so that projects are executed according to the time allocated. And to conduct Mid-Term Review for the five Year DDP

#### **Challenges in Implementation**

The major constraint is inadequate transport facilities for filed work activities and delayed submissions from heads of departments.

#### G1: Graph on the Revenue and Expenditure Allocations by Department

### Vote:530 Kyenjojo District



#### **Revenue Performance, Plans and Projections by Source**

| Ushs Thousands                                                | Approved Budget for<br>FY 2017/18 | Cumulative Receipts<br>by End March for FY<br>2017/18 | Approved Budget for<br>FY 2018/19 |
|---------------------------------------------------------------|-----------------------------------|-------------------------------------------------------|-----------------------------------|
| 1. Locally Raised Revenues                                    | 242,500                           | 150,854                                               | 242,500                           |
| Animal & Crop Husbandry related Levies                        | 20,000                            | 4,493