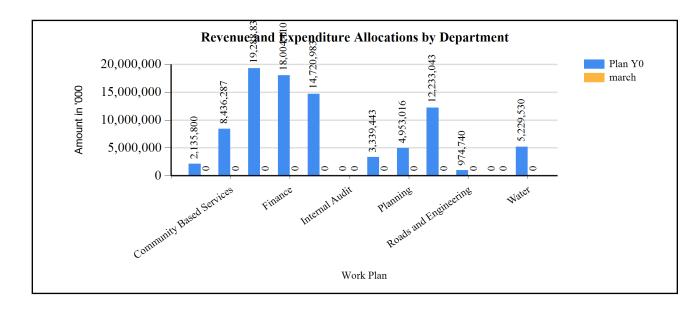

ncreases would have been much higher if the Local revenue for Lower Local Governments were not excluded from the budget

### **Medium Term Expenditure Plans**

Vision is transformed population that is productive and prosperous by 2040and the goal is sustainable socio -economic transformation and improved standard of living of the people of Moyo district. The key objectives are; increased agricultural production and productivity and enhanced house hold income, increased people's access to quality education and improved skills

### **Challenges in Implementation**

Poor road conditions and infrastructure, limited access to reliable supply of electricity, negative community attitude, high influx of south Sudanese refugees and high undetected crimes especially robbery and theft

# FY 2018/19



### G1: Graph on the Revenue and Expenditure Allocations by Department

### **Revenue Performance, Plans and Projections by Source**

| Ushs Thousands                           | Approved Budget for<br>FY 2017/18 | Cumulative Receipts<br>by End March for FY<br>2017/18 | Approved Budget for<br>FY 2018/19 |
|------------------------------------------|-----------------------------------|-------------------------------------------------------|-----------------------------------|
| 1. Locally Raised Revenues               | 763,956                           | 463,262                                               | 287,955                           |
| Advertisements/Bill Boards               | 1,350                             | 495                                                   | 228