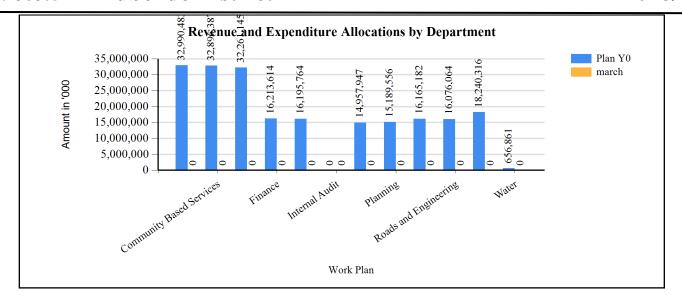

ll utilize all funds realized from Central government, Donor Funding and Local Revenues. However resources are inadequate to meet the required minimum standards of service delivery

#### **Challenges in Implementation**

The Slow, Lengthy and bureaucratic procurement process involved in procuring service providers, Delay in receiving funds from central government. Introduction of new systems like PBS, Slow, Off and On internet access has led to delayed completion of PBS activities. Lack of accommodation for staff in hard to reach and stay affecting deployment of staff especially female employees. Low participation of parents and community in UPE and USE activities and programmes which affects learning.

#### G1: Graph on the Revenue and Expenditure Allocations by Department

# FY 2018/19



## Revenue Performance, Plans and Projections by Source

| Ushs Thousands                            | Approved Budget for FY 2017/18 | Cumulative Receipts<br>by End March for FY<br>2017/18 | Approved Budget for<br>FY 2018/19 |
|-------------------------------------------|--------------------------------|-------------------------------------------------------|-----------------------------------|
| 1. Locally Raised Revenues                | 1,065,690                      | 615,836                                               | 696,205                           |
| Advertisements/Bill Boards                | 3,050                          | 7,077                                                 | 4,550                             |
| Agency Fees                               | 25,000