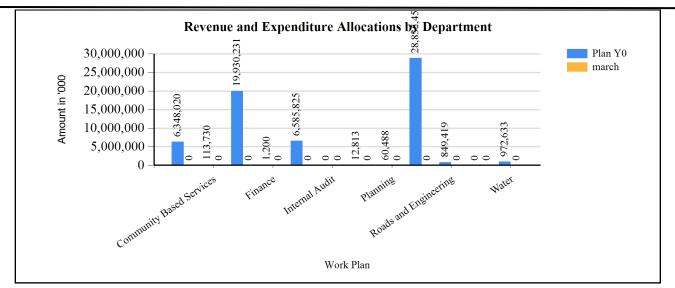

#### G1: Graph on the Revenue and Expenditure Allocations by Department

FY 2018/19