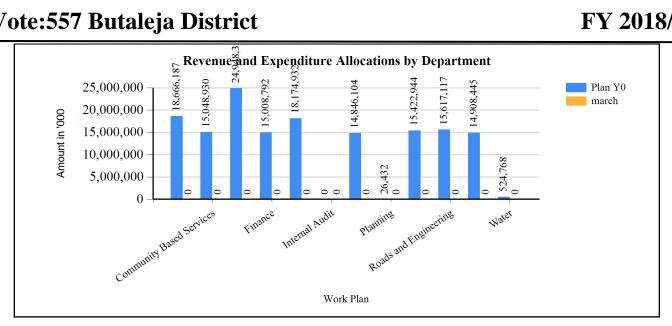

ty access roads and welfare of orphans and other vulnerable children.

#### **Challenges in Implementation**

Inadequate staffing especially in the education department which has kept the teacher pupil ratio at 1:73, 1:120 class pupil ratio, 1:87 stance pupil ratio and hence low passing rate, the 70% staffing level of the health department given the low wage bill that does not enable adequate recruitment of staff, The untimely Floods that are feared to happen every year. Inadequate means of transport and staffing especially for the Planning Unit which does not have a vehicle which puts it in a behind seat when it comes to monitoring of government projects and assessment of the lower local governments

#### G1: Graph on the Revenue and Expenditure Allocations by Department

### FY 2018/19



### Revenue Performance, Plans and Projections by Source

| Ushs Thousands                                           | Approved Budget for FY 2017/18 | Cumulative Receipts<br>by End March for FY<br>2017/18 | Approved Budget for FY 2018/19 |
|----------------------------------------------------------|--------------------------------|-------------------------------------------------------|--------------------------------|
| 1. Locally Raised Revenues                               | 339,112                        | 113,598                                               | 339,112                        |
| Agency Fees                                              | 0                              | 0                                                     | 3,000                          |
| Animal