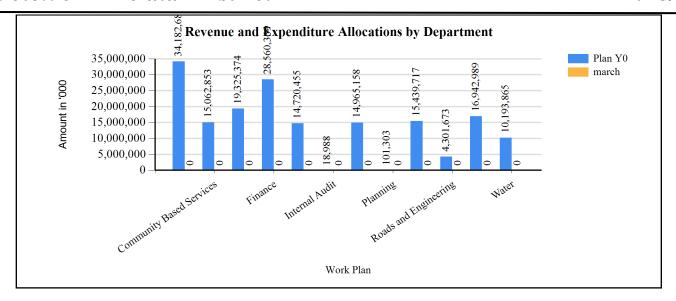

health, community health services by promtion of safe watere and santation programmes, improving on litracy rate by increasing enrollment in UPE and USE schools improvement on forestry cover through encouraging community affrorestation programs and trainning on environment management as well as use of clean and affordable energy

#### **Challenges in Implementation**

The district is still faced with the following challanges: Low level of revenue due to poverty, un informed community who suffers from lack of information on major issues of health, education, agriculture, trade and commerce, poor infrastructure like roads, transport facilities, buildings residental and none residental, poor santiation.

#### G1: Graph on the Revenue and Expenditure Allocations by Department

## FY 2018/19



## Revenue Performance, Plans and Projections by Source

| Ushs Thousands                                        | Approved Budget for<br>FY 2017/18 | Cumulative Receipts<br>by End March for FY<br>2017/18 | Approved Budget for<br>FY 2018/19 |
|-------------------------------------------------------|-----------------------------------|-------------------------------------------------------|-----------------------------------|
| 1. Locally Raised Revenues                            | 566,918                           | 156,960                                               | 568,818                           |
| Advertisements/Bill Boards                            | 0                                 | 0                                                     | 24,000