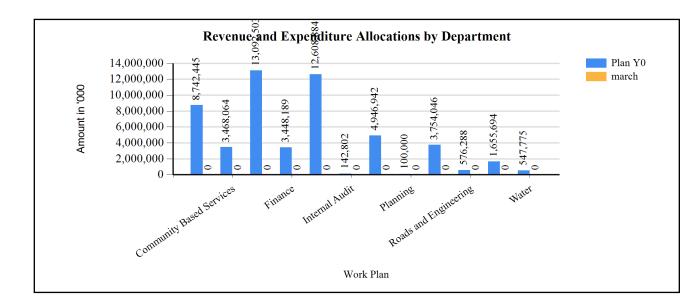

resource envelope in relation to the emerging needs of the district. Projected revenue from both local and donor funding Inadequate skilled manpower especially failure to attract certain staff like medical Personnel and others, the reason being that Buliisa is a hard to reach and hard to stay area arising from geographical factors and access to amenities. Lack of accommodation for civil servants. Most of our teachers, health workers and other civil servants lack accommodation. Lack of adequate office space area which needs commitment of both Local and Central government, although the Town and Country Planning Act 2010 and the Local government act 1998 vests Physical planning activities under local governments, the financial demands cannot only be met by Local governments

### FY 2018/19



### G1: Graph on the Revenue and Expenditure Allocations by Department

### **Revenue Performance, Plans and Projections by Source**

| Ushs Thousands                         | Approved Budget for<br>FY 2017/18 | Cumulative Receipts<br>by End March for FY<br>2017/18 | Approved Budget for<br>FY 2018/19 |
|----------------------------------------|-----------------------------------|-------------------------------------------------------|-----------------------------------|
| 1. Locally Raised Revenues             | 686,343                           | 264,714                                               | 686,343                           |
| Agency Fees                            | 31,000                            | 0                                                     | 31,000