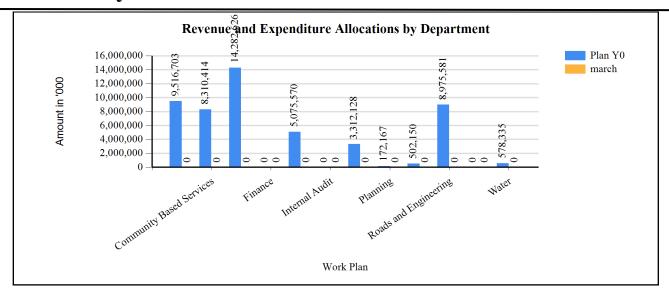

will be constructed. Deep wells to be constructed and rehabilitated respectively. Health centers renovated and staff houses completed in health department. District roads and sub county roads will be rehabilitated and maintained.

#### **Challenges in Implementation**

Low staffing level in Administration department. lack of transport facilities. Inadequate resources making it difficult to construct and maintain district roads. Hostility from the community during road works like opening due to poor sensitization. lack of mechanical workshops/garages makes it difficult to inspect our vehicles before sending them for servicing and maintenance. High cost of maintenance costs due to level of deterioration

#### G1: Graph on the Revenue and Expenditure Allocations by Department

## FY 2018/19



### Revenue Performance, Plans and Projections by Source

| Ushs Thousands                                             | Approved Budget for FY 2017/18 | Cumulative Receipts<br>by End March for FY<br>2017/18 | Approved Budget for<br>FY 2018/19 |
|------------------------------------------------------------|--------------------------------|-------------------------------------------------------|-----------------------------------|
| 1. Locally Raised Revenues                                 | 335,715                        | 152,285                                               | 197,000                           |
| Advance Recoveries                                         | 0                              | 0                                                     | 3,000