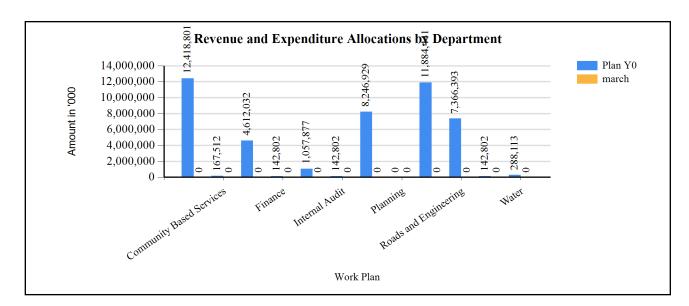

fish ponds, increasing production & productivity of agricultural products through value addition, up grade of HC IIs to HC IIIs, construction of permanent infrastructures to replace dilapidated structures in schools, periodic maintenance of district/community access roads, clearing of bottlenecks, drilling & rehabilitation of of deep boreholes, design and construction of piped water supply systems, establishment of tree nurseries and restoration of wetlands.

#### **Challenges in Implementation**

## FY 2018/19

Low revenue base, inadequate staffing at all levels, inadequate transport means at all levels including Ambulance for referral, inadequate cold chain equipment, incomplete road equipment, inadequate office accommodation, inadequate funds, low staff salary against costs of living.



### G1: Graph on the Revenue and Expenditure Allocations by Department

### **Revenue Performance, Plans and Projections by Source**

| Ushs Thousands                                          | Approved Budget for<br>FY 2017/18 | Cumulative Receipts<br>by End March for FY<br>2017/18 | Approved Budget for<br>FY 2018/19 |
|---------------------------------------------------------|-----------------------------------|-------------------------------------------------------|-----------------------------------|
| 1. Locally Raised Revenues                              | 139,794                           |                                                       | 149,794                           |
| Application Fees                                        | 15,000                            | 2,00