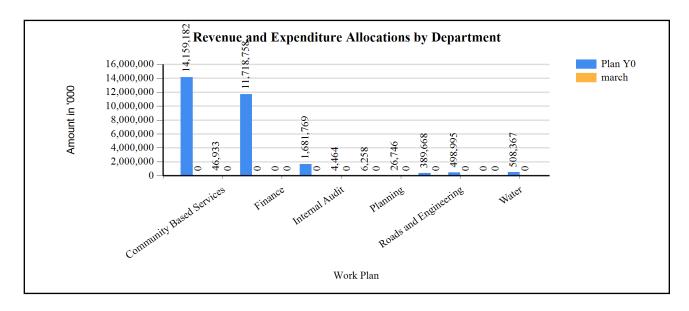

s, Enhancement of Extension services and increase on Production infrastructure, Water development from 71.9% to 73.3% in the rural, Development of a sustainable environment and Maintenance of District and Sub county roads.

#### **Challenges in Implementation**

Inadequate wage provisions to fill the critical staff posts in the staff structure, Escalating costs of service delivery inputs, Inadequate and un reliable sources of Local Revenue, Poor roads network (High rates of wear and tear), Inadequate essential drugs in Health facilities. Poor health infrastructure, Lack of 3 Government Aided secondary schools in 3 sub counties, Low budget under Natural resources and High farmer expectation for Handouts.

## FY 2018/19

## G1: Graph on the Revenue and Expenditure Allocations by Department



## Revenue Performance, Plans and Projections by Source

| Ushs Thousands                                             | Approved Budget for FY 2017/18 | Cumulative Receipts<br>by End March for FY<br>2017/18 | Approved Budget for<br>FY 2018/19 |
|------------------------------------------------------------|--------------------------------|-------------------------------------------------------|-----------------------------------|
| 1. Locally Raised Revenues                                 | 134,600                        | 88,891                                                | 111,764                           |
| Agency Fees                                                | 12,000                         | 0                                                     | 3,410