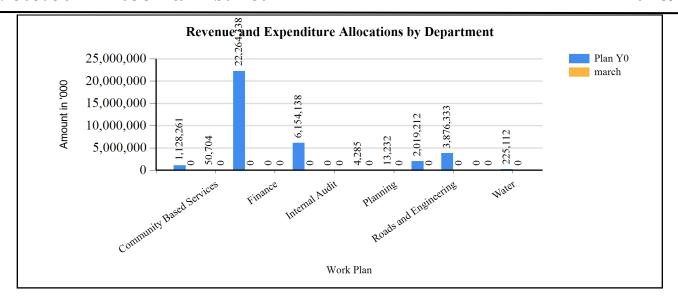

to increase from 494.4m to 1.45b. This increase is due to increase in URF and UWA. No receipts expected from Donors.

### **Medium Term Expenditure Plans**

The District is prioritizing upgrading some HCIIs to HCIIIs, construction of classrooms and staff houses to improve education service delivery and retention of teachers in UPE schools and medical workers in Health facilities. The District further set to increase road network coverage with increased funding under URF.

#### **Challenges in Implementation**

The District is struggling with gross under-staffing, many departments lack vehicles for coordinating service delivery and the District is prone to staff turn over due to low pay (remuneration).

#### G1: Graph on the Revenue and Expenditure Allocations by Department

# FY 2018/19



## Revenue Performance, Plans and Projections by Source

| Ushs Thousands                                           | Approved Budget for FY 2017/18 | Cumulative Receipts<br>by End March for FY<br>2017/18 | Approved Budget for<br>FY 2018/19 |
|----------------------------------------------------------|--------------------------------|-------------------------------------------------------|-----------------------------------|
| 1. Locally Raised Revenues                               | 320,041                        | 585,640                                               | 320,041                           |
| Advertisements/Bill Boards                               | 0                              | 50                                                    | 0