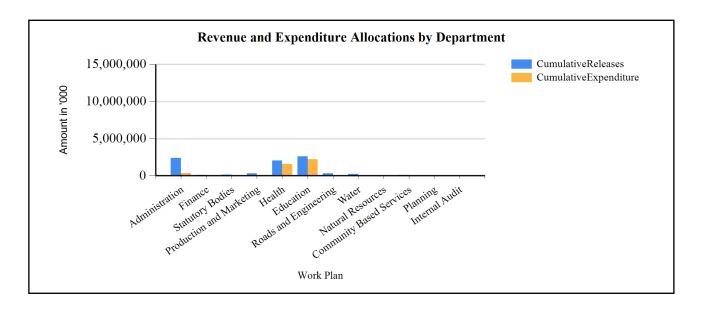

secondly there was delayed procurement process for the LPOs and un filled staff positions means that we could not spent all the wage bill. Lack of transport for the department affected timely implementation of activities. Challenges in processing of funds in the IFMIS due to transitioning from tier 2 to tier 1. Delay in payment of salaries and pensions due to lack of supplier numbers that took time to process. Requisition could not be initiated due malfunction of the system. After rectifying the challenge associated with initiation of Purchase Requisition, Printing of Local Purchase Orders were impossible due system challenge and committed funds for fuel, lubricants and oils, agricultural supplies and travel in-land.

### G1: Graph on the revenue and expenditure performance by Department



### **Cumulative Revenue Performance by Source**

## Quarter1

| Ushs Thousands                                                   | Approved Budget | <b>Cumulative Receipts</b> | % of Budget<br>Received |
|------------------------------------------------------------------|-----------------|----------------------------|-------------------------|
| 1.Locally Raised Revenues                                        | 329,378         | 105,475                    | 32 %                    |
| Local Services Tax                                               | 59,042          | 0                          | 0 %                     |
| Land Fees                                                        | 4,650           | 950                        | 20 %                    |
| Application Fees