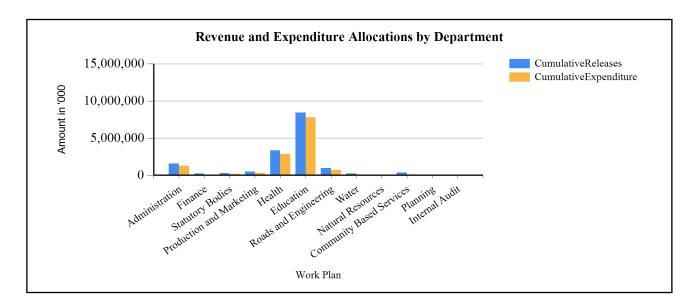

### G1: Graph on the revenue and expenditure performance by Department

## **Overall Expenditure Performance by Workplan**

| Ushs Thousands           | Approved<br>Budget | Cumulative<br>Releases | Cumulative<br>Expenditure | % Budget<br>Released | % Budget<br>Spent | % Releases<br>Spent |
|--------------------------|--------------------|------------------------|---------------------------|----------------------|-------------------|---------------------|
| Planning                 | 554,199            | 60,941                 | 60,941                    | 11%                  | 11%               | 100%                |
| Internal Audit           | 152,303            | 25,785                 | 23,151                    | 17%                  | 15%               | 90%                 |
| Administration           | 6,887,155          | 1,574,879              | 1,465,507                 | 23%                  | 21%               | 93%                 |
| Finance                  | 1,554,853          | 233,099                | 94,752                    | 15%                  | 6%                | 41%                 |
| Statutory Bodies         | 1,205,676          | 278,948                | 225,747                   | 23%                  | 19%               | 81%                 |
| Production and Marketing | 2,702,343          | 494,287                | 329,002                   | 18%                  | 12%               | 67%                 |
| Health                   | 13,895,024         | 3,359,029              | 2,871,943                 | 24%                  | 21%               | 85%                 |
| Education                | 33,021,019         | 8,437,998              | 7,804,067                 | 26%                  | 24%               | 92%                 |
| Roads and Engineering    | 4,973,373          | 947,288                | 869,626                   | 19%                  | 17%               | 92%                 |
| Water                    | 953,262            | 217,655                | 58,453                    | 23%                  | 6%                | 27%                 |
| Natural Resources        | 919,504            | 62,379                 | 56,574                    | 7%                   | 6%                | 91%                 |
| Community Based Services | 2,081,845          | 343,639                | 116,838                   | 17%                  | 6%                | 34%                 |
| Grand Total              | 68,900,555         | 16,035,927             | 13,976,603                | 23%                  | 20%               | 87%                 |
| Wage                     | 39,465,584         | 9,866,396              | 9,866,396                 | 25%                  | 25%               | 100%                |
| Non-Wage Reccurent       | 15,462,266         | 3,257,776              | 2,997,679                 | 21%                  | 19%               | 92%                 |
| Domestic Devt            | 11,074,104         | 2,710,256              | 1,087,390                 | 24%                  | 10%               | 40%                 |
| Donor Devt               | 2,898,601          | 201,499                | 130,462                   | 7%                   | 5%                | 65%                 |