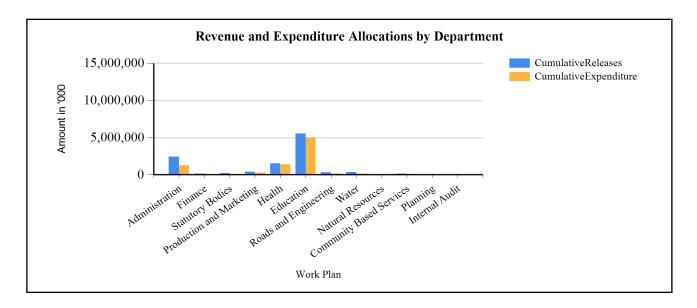

11,204,654,000 (24%) to the work plans and LLGs. The remaining balance of UGX 97,339,887 was part of the local revenue which was not spent with in the quarter but was still on the account.

By the end of the Quarter under review, The District had expended a total of UGX 9,399,522,000 representing 84% of the released funds. Of this UGX 5,855,389,000 (25%) was spent on wages, UGX 3,078,856,000 (25%) was spent on Non wage recurrent activities, UGX 423,385,000 was spent on domestic development and UGX 42,877,000 (5%) on donor development.

The district under performed due to late release of funds and most development projects were still under procurement . On addition, Less Donor funds were realized in the first quarter.

### G1: Graph on the revenue and expenditure performance by Department



### **Cumulative Revenue Performance by Source**

| Ushs Thousands                                  | Approved Budget | <b>Cumulative Receipts</b> | % of Budget<br>Received |
|-------------------------------------------------|-----------------|----------------------------|-------------------------|
| 1.Locally Raised Revenues                       | 1,184,563       | 288,481                    | 24 %                    |
| Local Services Tax                              | 120,148         | 68,618                     | 57 %                    |
| Land Fees                                       | 79,000          | 183,829                    | 233 %                   |
| VAT paid by Non Government on other Local Goods | 0               | 0                          | 0 %