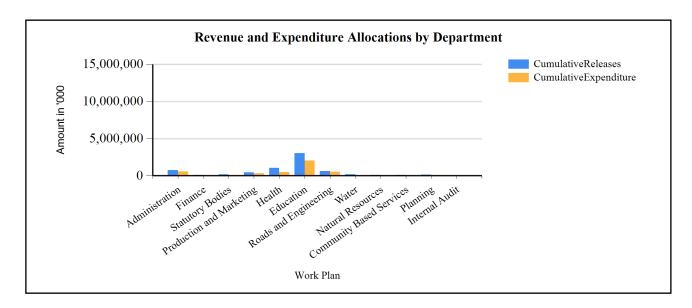

000 out of which wage was 3,220,460,000, Non wage Reccurent 2,057,200,000, Domestic development was 1,366,174,000 and donor was 49,296,000 performing at 18% this was because some funds like for capacity building were not released due to wrong coding while in the budgeting process. All these funds were disbursed to departments for spending.

### **Cumulative expenditure**

A total of 4,730,076,000 was spent performing at 71% out of which, 2,634,964,000 was spent under wage, 1,864,421,000 under non wage recurrent, 189,273,000 under domestic development and 49,296,000 under donor development. The underperformance was because of the funds under Domestic development that were not spent due to the long procurement process.

### G1: Graph on the revenue and expenditure performance by Department



### **Cumulative Revenue Performance by Source**

| Ushs Thousands            | Approved Budget | <b>Cumulative Receipts</b> | % of Budget<br>Received |
|---------------------------|-----------------|----------------------------|-------------------------|
| 1.Locally Raised Revenues | 696,205         | 136,134                    | 20 %                    |

# Quarter1

| Land Fees                                                | 44,323     | 9,610     | 22 %  |
|----------------------------------------------------------|------------|-----------|-------|
| Local Hotel Tax                                          | 2,000      | 0         | 0 %   |
| Business licenses                                        | 170,408    | 16,978    | 10 %  |
| Other licenses