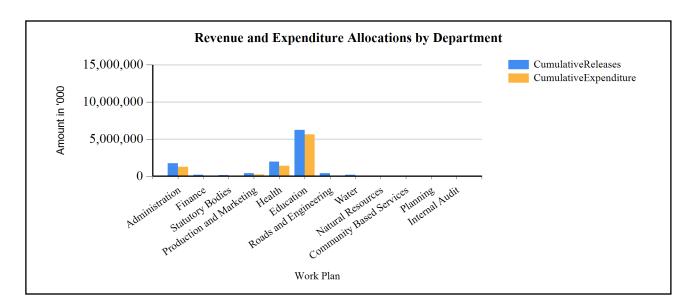

#### G1: Graph on the revenue and expenditure performance by Department

### **Overall Expenditure Performance by Workplan**

| Ushs Thousands           | Approved<br>Budget | Cumulative<br>Releases | Cumulative<br>Expenditure | % Budget<br>Released | % Budget<br>Spent | % Releases<br>Spent |
|--------------------------|--------------------|------------------------|---------------------------|----------------------|-------------------|---------------------|
| Planning                 | 130,561            | 30,791                 | 30,790                    | 24%                  | 24%               | 100%                |
| Internal Audit           | 59,202             | 14,089                 | 13,659                    | 24%                  | 23%               | 97%                 |
| Administration           | 6,897,266          | 1,736,158              | 1,247,904                 | 25%                  | 18%               | 72%                 |
| Finance                  | 346,312            | 169,003                | 35,502                    | 49%                  | 10%               | 21%                 |
| Statutory Bodies         | 1,025,008          | 166,701                | 77,602                    | 16%                  | 8%                | 47%                 |
| Production and Marketing | 3,644,000          | 392,160                | 231,981                   | 11%                  | 6%                | 59%                 |
| Health                   | 8,121,632          | 1,959,499              | 1,400,043                 | 24%                  | 17%               | 71%                 |
| Education                | 23,234,253         | 6,212,716              | 5,632,505                 | 27%                  | 24%               | 91%                 |
| Roads and Engineering    | 2,510,613          | 406,534                | 168,679                   | 16%                  | 7%                | 41%                 |
| Water                    | 619,722            | 203,502                | 35,691                    | 33%                  | 6%                | 18%                 |
| Natural Resources        | 148,298            | 51,539                 | 35,048                    | 35%                  | 24%               | 68%                 |
| Community Based Services | 1,050,607          | 60,269                 | 57,799                    | 6%                   | 6%                | 96%                 |
| Grand Total              | 47,787,473         | 11,402,962             | 8,967,202                 | 24%                  | 19%               | 79%                 |
| Wage                     | 27,372,485         | 7,100,460              | 6,600,866                 | 26%                  | 24%               | 93%                 |
| Non-Wage Reccurent       | 15,784,679         | 2,919,899              | 2,228,154                 | 18%                  | 14%               | 76%                 |
| Domestic Devt            | 3,980,308          | 1,382,603              | 150,391                   | 35%                  | 4%                | 11%                 |
| Donor Devt               | 650,000            | 0                      | 0                         | 0%                   | 0%                | 0%                  |