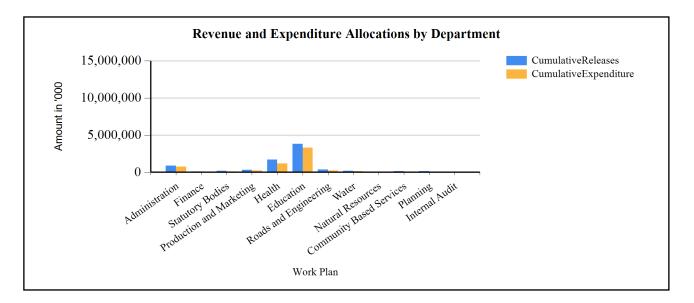

### G1: Graph on the revenue and expenditure performance by Department

## **Overall Expenditure Performance by Workplan**

| Ushs Thousands           | Approved<br>Budget | Cumulative<br>Releases | Cumulative<br>Expenditure | % Budget<br>Released | % Budget<br>Spent | % Releases<br>Spent |
|--------------------------|--------------------|------------------------|---------------------------|----------------------|-------------------|---------------------|
| Planning                 | 496,282            | 135,249                | 97,830                    | 27%                  | 20%               | 72%                 |
| Internal Audit           | 129,540            | 25,155                 | 12,451                    | 19%                  | 10%               | 49%                 |
| Administration           | 4,341,353          | 870,505                | 827,214                   | 20%                  | 19%               | 95%                 |
| Finance                  | 559,261            | 124,758                | 73,315                    | 22%                  | 13%               | 59%                 |
| Statutory Bodies         | 810,499            | 171,768                | 119,280                   | 21%                  | 15%               | 69%                 |
| Production and Marketing | 1,287,507          | 331,660                | 237,948                   | 26%                  | 18%               | 72%                 |
| Health                   | 6,819,802          | 1,683,434              | 1,175,676                 | 25%                  | 17%               | 70%                 |
| Education                | 16,856,657         | 3,806,468              | 3,289,361                 | 23%                  | 20%               | 86%                 |
| Roads and Engineering    | 2,027,941          | 358,568                | 318,201                   | 18%                  | 16%               | 89%                 |
| Water                    | 599,778            | 191,200                | 152,593                   | 32%                  | 25%               | 80%                 |
| Natural Resources        | 221,081            | 47,020                 | 37,599                    | 21%                  | 17%               | 80%                 |
| Community Based Services | 1,405,626          | 127,444                | 52,197                    | 9%                   | 4%                | 41%                 |
| Grand Total              | 35,555,329         | 7,873,229              | 6,393,662                 | 22%                  | 18%               | 81%                 |
| Wage                     | 20,014,912         | 5,003,728              | 4,256,417                 | 25%                  | 21%               | 85%                 |
| Non-Wage Reccurent       | 9,804,893          | 1,931,669              | 1,880,408                 | 20%                  | 19%               | 97%                 |
| Domestic Devt            | 2,527,944          | 842,648                | 261,752                   | 33%                  | 10%               | 31%                 |
| Donor Devt               | 3,207,580          | 95,185                 | 0                         | 3%                   | 0%                | 0%                  |