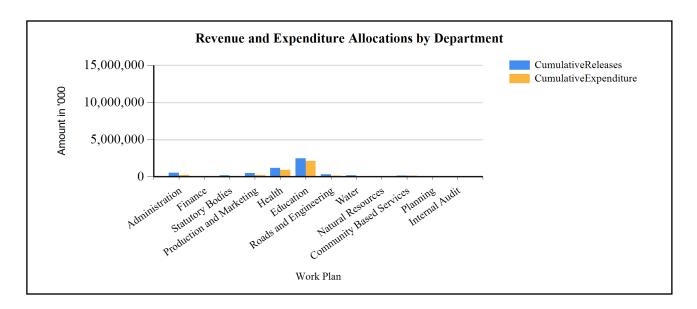

er performance under local revenue is attributed to non realization of funds from some sources due to changes in the market seasons. Little funds were released under UWEP and YLP Sub Projects which affected mainly other government transfers. Meanwhile changes in the funding modalities affected releases of planned donor funds under UNFPA.

A total of 5,676,081,000 was disbursed to departments which is 25% of the budget released. The departments in total spent shillings 4,266,822,000 which is 75% of the releases spent and 19% of the budget spent.

Below target expenditure performance is attributed to funds mainly for capital projects whose procurement process was at bid evaluation stage by the end of the first quarter.

### G1: Graph on the revenue and expenditure performance by Department



### **Cumulative Revenue Performance by Source**

| Ushs Thousands                       | Approved Budget | <b>Cumulative Receipts</b> | % of Budget<br>Received |
|--------------------------------------|-----------------|----------------------------|-------------------------|
| 1.Locally Raised Revenues            | 248,418         | 34,409                     | 14 %                    |
| Local Services Tax                   | 61,000          | 31,011                     | 51 %                    |
| Land Fees                            | 10,000          | 220                        | 2 %                     |
| Financial services                   | 7,000           | 0                          | 0 %                     |
| Application Fees                     | 44,000          | 543