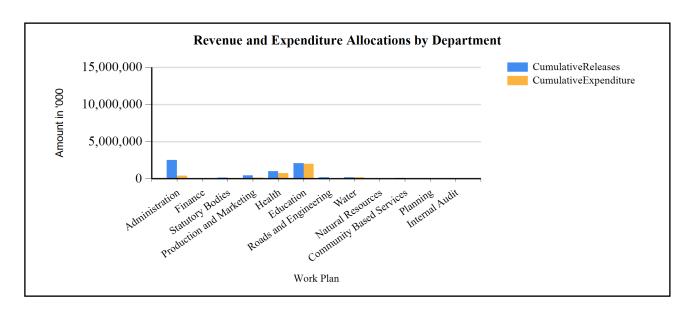

### G1: Graph on the revenue and expenditure performance by Department

### **Overall Expenditure Performance by Workplan**

| Ushs Thousands           | Approved<br>Budget | Cumulative<br>Releases | Cumulative<br>Expenditure | % Budget<br>Released | % Budget<br>Spent | % Releases<br>Spent |
|--------------------------|--------------------|------------------------|---------------------------|----------------------|-------------------|---------------------|
| Planning                 | 129,100            | 22,177                 | 14,596                    | 17%                  | 11%               | 66%                 |
| Internal Audit           | 44,322             | 10,105                 | 8,484                     | 23%                  | 19%               | 84%                 |
| Administration           | 5,191,398          | 2,535,443              | 534,745                   | 49%                  | 10%               | 21%                 |
| Finance                  | 271,403            | 72,604                 | 64,984                    | 27%                  | 24%               | 90%                 |
| Statutory Bodies         | 692,937            | 157,191                | 92,751                    | 23%                  | 13%               | 59%                 |
| Production and Marketing | 1,683,070          | 469,819                | 137,898                   | 28%                  | 8%                | 29%                 |
| Health                   | 3,688,842          | 1,016,570              | 758,086                   | 28%                  | 21%               | 75%                 |
| Education                | 7,665,921          | 2,095,443              | 1,994,022                 | 27%                  | 26%               | 95%                 |
| Roads and Engineering    | 955,384            | 198,996                | 57,151                    | 21%                  | 6%                | 29%                 |
| Water                    | 561,347            | 191,725                | 190,590                   | 34%                  | 34%               | 99%                 |
| Natural Resources        | 122,962            | 31,680                 | 25,354                    | 26%                  | 21%               | 80%                 |
| Community Based Services | 848,953            | 85,235                 | 53,350                    | 10%                  | 6%                | 63%                 |
| Grand Total              | 21,855,636         | 6,886,989              | 3,932,012                 | 32%                  | 18%               | 57%                 |
| Wage                     | 9,675,972          | 2,418,993              | 2,155,088                 | 25%                  | 22%               | 89%                 |
| Non-Wage Reccurent       | 5,202,867          | 1,046,894              | 775,133                   | 20%                  | 15%               | 74%                 |
| Domestic Devt            | 6,433,456          | 3,059,612              | 863,028                   | 48%                  | 13%               | 28%                 |
| Donor Devt               | 543,340            | 361,490                | 138,764                   | 67%                  | 26%               | 38%                 |