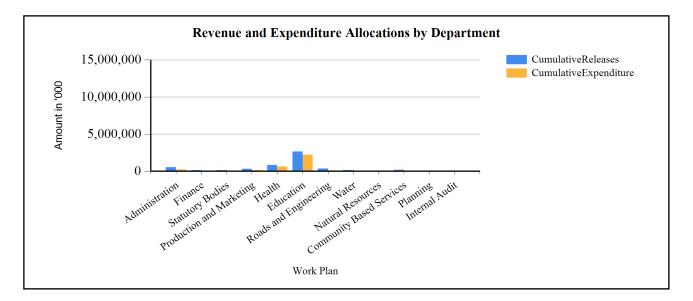

tal Annual Budget of the District, out of which UGX 204,092,000 was Locally raised Revenue (12% of the annual Budget); Discretionary Government Transfers of UGX 1,191,888,000 (29% of the Annual Budget); Conditional Government Transfers of UGX 3,869,745,000 ( 26% of the Annual Budget) ; Other Government Transfers was 239,580,000 (9% of the Annual Budget) and Donor funds of UGX 5,750,000. Total Expenditures amounted to UGX 3,937,697,000 representing 22% of the Budget Released. This was mainly due to late release of funds in the quarter that affected implementation of most activities which were planned for the quarter. It further indicates that 16% of the Total Annual Budget was spent has been spent during the Quarter.

#### G1: Graph on the revenue and expenditure performance by Department



#### **Cumulative Revenue Performance by Source**

| Ushs Thousands                                                | Approved Budget | Cumulative Receipts | % of Budget<br>Received |
|---------------------------------------------------------------|-----------------|---------------------|-------------------------|
| 1.Locally Raised Revenues                                     | 1,709,651       | 204,092             | 12 %                    |
| Land Fees                                                     | 55,600          | 10,900              | 20 %                    |
| Local Hotel Tax                                               | 5,000           | 1,200               | 24 %                    |
| Business licenses                                             | 550,000         | 63,