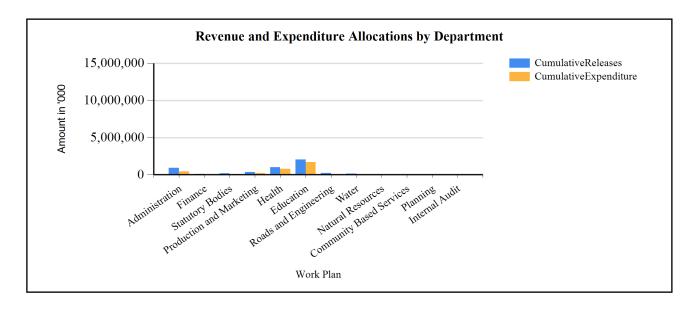

ly in the quarter, the District received UGX. 5,263,5012,000 and disbursed the 5,203,580,000 to the departments. Education received the highest amount of the total revenues UGX. 2,043,790,000 followed by health whereas Internal Audit got the least UGX. 13,991,000.

In terms of expenditure, the District cumulatively spent UGX. 3,808,000,000 out of the total cumulative release of UGX. 5,191,856,000 by end of first quarter. Wages performed at 92%, Non-Wage recurrent 85%, Domestic Development performed at 24% and donor 100%.

Cumulatively, by the end of the quarter, the District had unspent balance of Ushs 1,473,502,000. The large proportion of the unspent balance was for was development largely un-utilized.

## Quarter1

### G1: Graph on the revenue and expenditure performance by Department



### **Cumulative Revenue Performance by Source**

| Ushs Thousands                                           | Approved Budget | <b>Cumulative Receipts</b> | % of Budget<br>Received |
|----------------------------------------------------------|-----------------|----------------------------|-------------------------|
| 1.Locally Raised Revenues                                | 177,250         | 66,340                     | 37 %                    |
| Local Services Tax                                       | 57,960          | 24,953                     | 43 %                    |
| Land Fees                                                | 5,303           | 35,390                     | 667 %                   |
| Business licenses                                        | 20,000          |