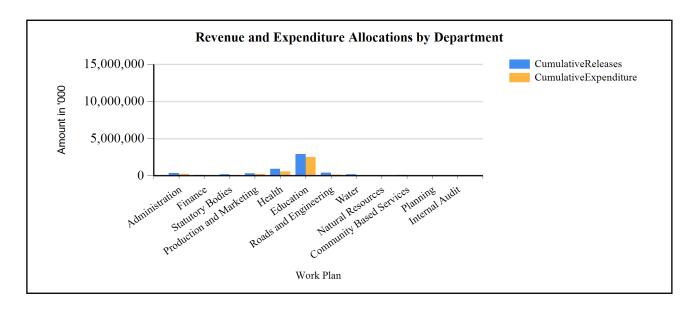

### G1: Graph on the revenue and expenditure performance by Department

## **Overall Expenditure Performance by Workplan**

| Ushs Thousands           | Approved<br>Budget | Cumulative<br>Releases | Cumulative<br>Expenditure | % Budget<br>Released | % Budget<br>Spent | % Releases<br>Spent |
|--------------------------|--------------------|------------------------|---------------------------|----------------------|-------------------|---------------------|
| Planning                 | 165,664            | 34,434                 | 33,253                    | 21%                  | 20%               | 97%                 |
| Internal Audit           | 103,058            | 25,292                 | 25,292                    | 25%                  | 25%               | 100%                |
| Administration           | 1,526,336          | 370,923                | 354,814                   | 24%                  | 23%               | 96%                 |
| Finance                  | 440,363            | 104,658                | 95,292                    | 24%                  | 22%               | 91%                 |
| Statutory Bodies         | 701,826            | 172,519                | 119,865                   | 25%                  | 17%               | 69%                 |
| Production and Marketing | 1,178,011          | 318,369                | 228,319                   | 27%                  | 19%               | 72%                 |
| Health                   | 3,467,870          | 916,202                | 563,753                   | 26%                  | 16%               | 62%                 |
| Education                | 10,528,148         | 2,926,061              | 2,527,880                 | 28%                  | 24%               | 86%                 |
| Roads and Engineering    | 1,377,752          | 406,432                | 255,525                   | 29%                  | 19%               | 63%                 |
| Water                    | 604,558            | 177,055                | 21,247                    | 29%                  | 4%                | 12%                 |
| Natural Resources        | 207,240            | 47,731                 | 45,241                    | 23%                  | 22%               | 95%                 |
| Community Based Services | 603,506            | 105,644                | 65,282                    | 18%                  | 11%               | 62%                 |
| Grand Total              | 20,904,332         | 5,605,320              | 4,335,764                 | 27%                  | 21%               | 77%                 |
| Wage                     | 13,025,437         | 3,256,359              | 3,256,359                 | 25%                  | 25%               | 100%                |
| Non-Wage Reccurent       | 3,873,750          | 959,668                | 811,723                   | 25%                  | 21%               | 85%                 |
| Domestic Devt            | 3,885,144          | 1,389,293              | 271,406                   | 36%                  | 7%                | 20%                 |
| Donor Devt               | 120,000            | 0                      | 0                         | 0%                   | 0%                | 0%                  |