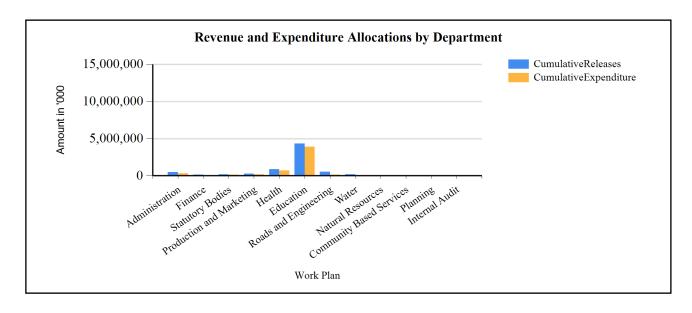

### G1: Graph on the revenue and expenditure performance by Department

## **Overall Expenditure Performance by Workplan**

| Ushs Thousands           | Approved<br>Budget | Cumulative<br>Releases | Cumulative<br>Expenditure | % Budget<br>Released | % Budget<br>Spent                              | % Releases Spent |
|--------------------------|--------------------|------------------------|---------------------------|----------------------|------------------------------------------------|------------------|
|                          | g.:                |                        |                           |                      | <b>P</b> • • • • • • • • • • • • • • • • • • • | ~ <b>F</b>       |
| Planning                 | 129,026            | 18,173                 | 17,249                    | 14%                  | 13%                                            | 95%              |
| Internal Audit           | 99,104             | 26,315                 | 21,686                    | 27%                  | 22%                                            | 82%              |
| Administration           | 1,885,470          | 506,749                | 426,518                   | 27%                  | 23%                                            | 84%              |
| Finance                  | 485,231            | 140,174                | 130,031                   | 29%                  | 27%                                            | 93%              |
| Statutory Bodies         | 884,329            | 172,499                | 155,847                   | 20%                  | 18%                                            | 90%              |
| Production and Marketing | 1,010,625          | 264,750                | 188,112                   | 26%                  | 19%                                            | 71%              |
| Health                   | 3,868,795          | 884,220                | 705,945                   | 23%                  | 18%                                            | 80%              |
| Education                | 17,466,014         | 4,322,221              | 3,908,608                 | 25%                  | 22%                                            | 90%              |
| Roads and Engineering    | 1,336,912          | 537,151                | 503,528                   | 40%                  | 38%                                            | 94%              |
| Water                    | 562,633            | 182,009                | 24,621                    | 32%                  | 4%                                             | 14%              |
| Natural Resources        | 113,774            | 18,997                 | 17,524                    | 17%                  | 15%                                            | 92%              |
| Community Based Services | 728,228            | 67,881                 | 36,947                    | 9%                   | 5%                                             | 54%              |
| Grand Total              | 28,570,141         | 7,141,140              | 6,136,615                 | 25%                  | 21%                                            | 86%              |
| Wage                     | 15,205,437         | 3,801,359              | 3,682,301                 | 25%                  | 24%                                            | 97%              |
| Non-Wage Reccurent       | 6,834,115          | 1,953,808              | 1,804,551                 | 29%                  | 26%                                            | 92%              |
| Domestic Devt            | 2,453,287          | 796,414                | 111,120                   | 32%                  | 5%                                             | 14%              |
| Donor Devt               | 4,077,302          | 589,558                | 555,351                   | 14%                  | 14%                                            | 94%              |