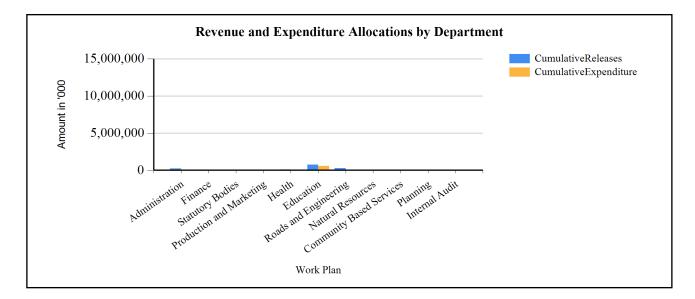

enue mobilization. Discretionary Government Transfers performed at 26% and all funds were received as expected, Conditional Government Transfer performed at 27% and all funds were received as expected and Other Government Transfers performed at 20% this performance was attributed to Uganda Road Fund that released all funds as expected for the Quarter unlike UWEP and YLP that only released operational funds to the department.

All funds received were disbursed to user vote including LLG as indicated in the table. The overall expenditure performance was Ugx: 896,616,000(59%) with cumulative unspent balance of Ugx: 620,000,000(41%) distributed to various votes. Majority was development funds whose projects are ongoing.

#### G1: Graph on the revenue and expenditure performance by Department



#### **Cumulative Revenue Performance by Source**

| Ushs Thousands                               | Approved Budget | Cumulative Receipts | % of Budget<br>Received |  |
|----------------------------------------------|-----------------|---------------------|-------------------------|--|
| 1.Locally Raised Revenues                    | 104,800         | 29,216              | 28 %                    |  |
| Occupational Permits                         | 0               | 0                   | 0 %                     |  |
| Casinos and Gaming                           | 0               | 0                   | 0 %                     |  |
| Local Hotel Tax                              | 0               | 0                   | 0 %                     |  |
| Motor Vehicle Road licenses