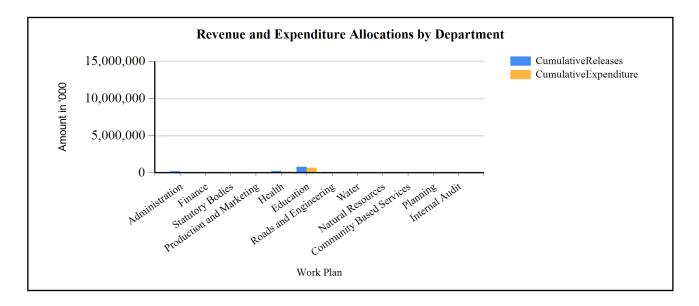

### G1: Graph on the revenue and expenditure performance by Department

## **Overall Expenditure Performance by Workplan**

| Ushs Thousands           | Approved<br>Budget | Cumulative<br>Releases | Cumulative<br>Expenditure | % Budget<br>Released | % Budget<br>Spent | % Releases<br>Spent |
|--------------------------|--------------------|------------------------|---------------------------|----------------------|-------------------|---------------------|
| Planning                 | 22,710             | 4,932                  | 913                       | 22%                  | 4%                | 19%                 |
| Internal Audit           | 14,344             | 2,936                  | 2,796                     | 20%                  | 19%               | 95%                 |
| Administration           | 1,066,813          | 194,930                | 42,531                    | 18%                  | 4%                | 22%                 |
| Finance                  | 92,466             | 24,417                 | 21,925                    | 26%                  | 24%               | 90%                 |
| Statutory Bodies         | 302,056            | 63,671                 | 54,478                    | 21%                  | 18%               | 86%                 |
| Production and Marketing | 288,017            | 41,643                 | 20,709                    | 14%                  | 7%                | 50%                 |
| Health                   | 1,090,212          | 236,921                | 155,945                   | 22%                  | 14%               | 66%                 |
| Education                | 2,962,641          | 795,004                | 676,313                   | 27%                  | 23%               | 85%                 |
| Roads and Engineering    | 499,879            | 124,049                | 38,171                    | 25%                  | 8%                | 31%                 |
| Water                    | 18,210             | 3,803                  | 2,208                     | 21%                  | 12%               | 58%                 |
| Natural Resources        | 111,650            | 25,233                 | 22,483                    | 23%                  | 20%               | 89%                 |
| Community Based Services | 395,603            | 78,533                 | 508                       | 20%                  | 0%                | 1%                  |
| Grand Total              | 6,864,599          | 1,596,071              | 1,038,979                 | 23%                  | 15%               | 65%                 |
| Wage                     | 3,639,333          | 909,833                | 775,675                   | 25%                  | 21%               | 85%                 |
| Non-Wage Reccurent       | 2,231,471          | 449,767                | 233,090                   | 20%                  | 10%               | 52%                 |
| Domestic Devt            | 993,795            | 236,471                | 30,214                    | 24%                  | 3%                | 13%                 |
| Donor Devt               | 0                  | 0                      | 0                         | 0%                   | 0%                | 0%                  |