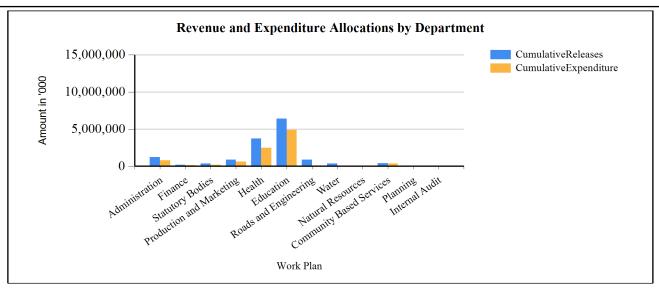

ummary, 71% of the released budget was spent, and 34% of the quarterly budget was spent. As indicated above, wages has taken 85%, the balance on the under wages is for the staff who were not paid due to system failures i.e One appears on the payroll but when it comes to payments, his/her name has dropped from the payment sheet. This has to be checked by the system developers of Tier 1

The balance on development grant is the works in Health, Upgrading Burondo and Bupomboli HC 11 and construction of Kisubba seed schools whose procurement process has not been completed.

Construction on water projects is also going plus capital projects supported under DDEG, Sector Development grant under production and Donors

G1: Graph on the revenue and expenditure performance by Department

## Quarter2



### **Cumulative Revenue Performance by Source**

| Ushs Thousands                                             | Approved Budget | <b>Cumulative Receipts</b> | % of Budget<br>Received |
|------------------------------------------------------------|-----------------|----------------------------|-------------------------|
| 1.Locally Raised Revenues                                  | 477,312         | 70,675                     | 15 %                    |
| Local Services Tax                                         | 59,725          | 0                          | 0 %                     |
| Land Fees                                                  | 3,000           | 0                          | 0 %                     |
| Application Fees                                           | 3,257