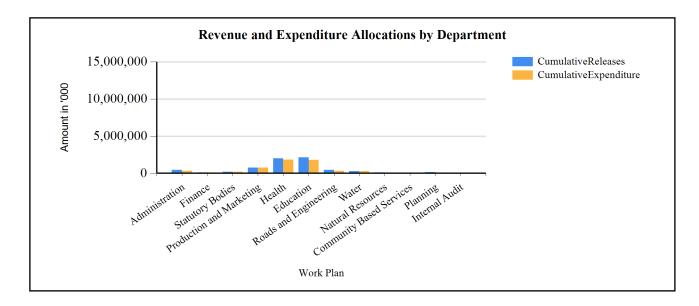

### G1: Graph on the revenue and expenditure performance by Department

### **Overall Expenditure Performance by Workplan**

| Ushs Thousands           | Approved<br>Budget | Cumulative<br>Releases | Cumulative<br>Expenditure | % Budget<br>Released | % Budget<br>Spent | % Releases<br>Spent |
|--------------------------|--------------------|------------------------|---------------------------|----------------------|-------------------|---------------------|
| Planning                 | 292,163            | 143,545                | 143,045                   | 49%                  | 49%               | 100%                |
| Internal Audit           | 73,726             | 24,843                 | 24,843                    | 34%                  | 34%               | 100%                |
| Administration           | 1,297,223          | 451,947                | 421,647                   | 35%                  | 33%               | 93%                 |
| Finance                  | 335,352            | 109,345                | 109,345                   | 33%                  | 33%               | 100%                |
| Statutory Bodies         | 411,938            | 177,743                | 177,743                   | 43%                  | 43%               | 100%                |
| Production and Marketing | 1,357,207          | 747,394                | 737,889                   | 55%                  | 54%               | 99%                 |
| Health                   | 5,233,166          | 1,991,140              | 1,846,690                 | 38%                  | 35%               | 93%                 |
| Education                | 8,037,436          | 2,138,967              | 1,791,490                 | 27%                  | 22%               | 84%                 |
| Roads and Engineering    | 1,267,337          | 447,382                | 447,382                   | 35%                  | 35%               | 100%                |
| Water                    | 425,094            | 295,427                | 295,427                   | 69%                  | 69%               | 100%                |
| Natural Resources        | 250,257            | 94,935                 | 94,935                    | 38%                  | 38%               | 100%                |
| Community Based Services | 438,842            | 76,215                 | 72,489                    | 17%                  | 17%               | 95%                 |
| Grand Total              | 19,419,741         | 6,698,882              | 6,162,924                 | 34%                  | 32%               | 92%                 |
| Wage                     | 7,558,512          | 3,779,256              | 3,532,247                 | 50%                  | 47%               | 93%                 |
| Non-Wage Reccurent       | 3,060,681          | 1,268,496              | 1,268,496                 | 41%                  | 41%               | 100%                |
| Domestic Devt            | 1,917,274          | 705,802                | 451,380                   | 37%                  | 24%               | 64%                 |
| Donor Devt               | 6,883,274          | 945,328                | 945,328                   | 14%                  | 14%               | 100%                |