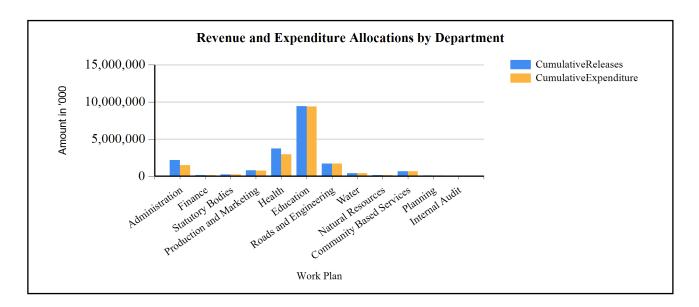

#### G1: Graph on the revenue and expenditure performance by Department

## **Overall Expenditure Performance by Workplan**

| Ushs Thousands           | Approved<br>Budget | Cumulative<br>Releases | Cumulative<br>Expenditure | % Budget<br>Released | % Budget<br>Spent | % Releases<br>Spent |
|--------------------------|--------------------|------------------------|---------------------------|----------------------|-------------------|---------------------|
| Planning                 | 429,718            | 98,690                 | 98,690                    | 23%                  | 23%               | 100%                |
| Internal Audit           | 65,000             | 38,158                 | 38,158                    | 59%                  | 59%               | 100%                |
| Administration           | 4,483,551          | 2,179,025              | 2,179,025                 | 49%                  | 49%               | 100%                |
| Finance                  | 426,000            | 145,450                | 145,450                   | 34%                  | 34%               | 100%                |
| Statutory Bodies         | 556,551            | 251,468                | 251,468                   | 45%                  | 45%               | 100%                |
| Production and Marketing | 2,362,059          | 795,691                | 768,317                   | 34%                  | 33%               | 97%                 |
| Health                   | 6,897,270          | 3,728,666              | 2,941,385                 | 54%                  | 43%               | 79%                 |
| Education                | 18,043,695         | 9,429,908              | 9,384,575                 | 52%                  | 52%               | 100%                |
| Roads and Engineering    | 2,695,564          | 1,717,528              | 1,717,528                 | 64%                  | 64%               | 100%                |
| Water                    | 639,609            | 412,732                | 390,569                   | 65%                  | 61%               | 95%                 |
| Natural Resources        | 1,791,181          | 160,287                | 160,287                   | 9%                   | 9%                | 100%                |
| Community Based Services | 1,433,253          | 659,997                | 659,997                   | 46%                  | 46%               | 100%                |
| Grand Total              | 39,823,452         | 19,617,601             | 18,735,449                | 49%                  | 47%               | 96%                 |
| Wage                     | 19,089,927         | 9,544,963              | 9,544,963                 | 50%                  | 50%               | 100%                |
| Non-Wage Reccurent       | 9,046,735          | 3,852,814              | 3,852,814                 | 43%                  | 43%               | 100%                |
| Domestic Devt            | 4,209,855          | 2,806,570              | 1,924,419                 | 67%                  | 46%               | 69%                 |
| Donor Devt               | 7,476,937          | 3,413,253              | 3,413,253                 | 46%                  | 46%               | 100%                |