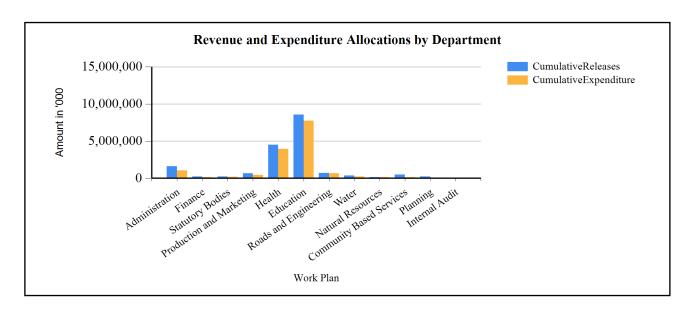

### G1: Graph on the revenue and expenditure performance by Department

## **Overall Expenditure Performance by Workplan**

| Ushs Thousands           | Approved<br>Budget | Cumulative<br>Releases | Cumulative<br>Expenditure | % Budget<br>Released | % Budget<br>Spent | % Releases<br>Spent |
|--------------------------|--------------------|------------------------|---------------------------|----------------------|-------------------|---------------------|
| Planning                 | 562,868            | 243,995                | 231,172                   | 43%                  | 41%               | 95%                 |
| Internal Audit           | 67,049             | 33,742                 | 33,641                    | 50%                  | 50%               | 100%                |
| Administration           | 2,871,063          | 1,602,514              | 1,273,448                 | 56%                  | 44%               | 79%                 |
| Finance                  | 661,394            | 237,412                | 194,989                   | 36%                  | 29%               | 82%                 |
| Statutory Bodies         | 693,101            | 219,431                | 169,960                   | 32%                  | 25%               | 77%                 |
| Production and Marketing | 1,342,363          | 652,612                | 431,061                   | 49%                  | 32%               | 66%                 |
| Health                   | 8,762,545          | 4,506,904              | 3,927,157                 | 51%                  | 45%               | 87%                 |
| Education                | 17,497,858         | 8,576,461              | 7,752,343                 | 49%                  | 44%               | 90%                 |
| Roads and Engineering    | 1,131,081          | 721,695                | 645,460                   | 64%                  | 57%               | 89%                 |
| Water                    | 573,457            | 361,729                | 240,233                   | 63%                  | 42%               | 66%                 |
| Natural Resources        | 332,445            | 154,254                | 138,375                   | 46%                  | 42%               | 90%                 |
| Community Based Services | 1,178,975          | 472,077                | 130,733                   | 40%                  | 11%               | 28%                 |
| Grand Total              | 35,674,197         | 17,782,826             | 15,168,572                | 50%                  | 43%               | 85%                 |
| Wage                     | 24,355,664         | 12,177,832             | 12,020,934                | 50%                  | 49%               | 99%                 |
| Non-Wage Reccurent       | 5,880,187          | 2,543,090              | 1,907,615                 | 43%                  | 32%               | 75%                 |
| Domestic Devt            | 4,300,247          | 2,531,564              | 889,373                   | 59%                  | 21%               | 35%                 |
| Donor Devt               | 1,138,100          | 530,340                | 355,344                   | 47%                  | 31%               | 67%                 |