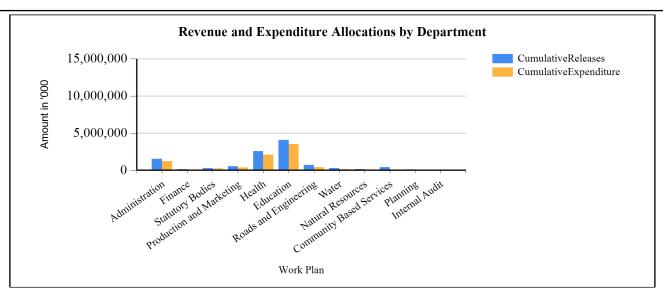

in the quarter under review

Out of the funds received by close of second Quarter, UShs. 10,765,978,000 (96.74% against actual receipts and 39% against the annual Budget) was released to various Departments. The short fall in releases against receipts is due to limited expenditure by LLGs. By the end of Quarter two, cumulatively the Departments' expenditure stood at Shs. 9,134,497,000 (85% against releases and 33% against the annual Budget).

The low expenditure was mainly due to limited expenditure that was incurred on Capital investments, where implementation had not yet started due to the fact that procurement of private service providers was concluded late and some contractors also delayed to start work.

G1: Graph on the revenue and expenditure performance by Department

## Quarter2



### **Cumulative Revenue Performance by Source**

| Ushs Thousands                                             | Approved Budget | <b>Cumulative Receipts</b> | % of Budget<br>Received |
|------------------------------------------------------------|-----------------|----------------------------|-------------------------|
| 1.Locally Raised Revenues                                  | 99,955          | 443,285                    | 443 %                   |
| Local Services Tax                                         | 69,955          | 89,283                     | 128 %                   |
| Land Fees                                                  | 1,000           | 48,389                     | 4839 %                  |
| Local Hotel Tax                                            | 1,000