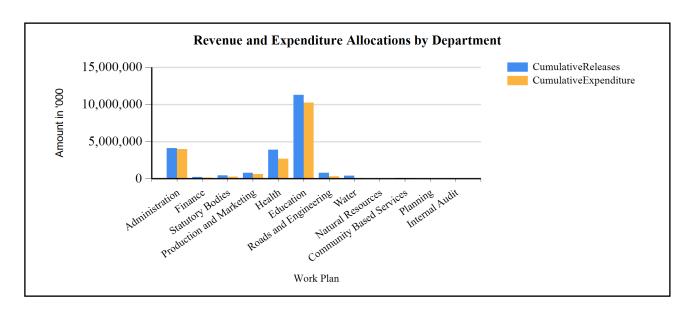

### **Overall Expenditure Performance by Workplan**

| Ushs Thousands           | Approved<br>Budget | Cumulative<br>Releases | Cumulative<br>Expenditure | % Budget<br>Released | % Budget<br>Spent | % Releases<br>Spent |
|--------------------------|--------------------|------------------------|---------------------------|----------------------|-------------------|---------------------|
| Planning                 | 130,561            | 62,991                 | 62,991                    | 48%                  | 48%               | 100%                |
| Internal Audit           | 59,202             | 29,195                 | 29,194                    | 49%                  | 49%               | 100%                |
| Administration           | 6,897,266          | 4,109,729              | 3,990,990                 | 60%                  | 58%               | 97%                 |
| Finance                  | 346,312            | 248,565                | 126,029                   | 72%                  | 36%               | 51%                 |
| Statutory Bodies         | 1,025,008          | 430,437                | 264,276                   | 42%                  | 26%               | 61%                 |
| Production and Marketing | 3,644,000          | 784,904                | 632,729                   | 22%                  | 17%               | 81%                 |
| Health                   | 8,121,632          | 3,919,490              | 2,700,297                 | 48%                  | 33%               | 69%                 |
| Education                | 23,234,253         | 11,288,556             | 10,243,053                | 49%                  | 44%               | 91%                 |
| Roads and Engineering    | 2,510,613          | 800,247                | 775,830                   | 32%                  | 31%               | 97%                 |
| Water                    | 619,722            | 407,005                | 107,791                   | 66%                  | 17%               | 26%                 |
| Natural Resources        | 148,298            | 75,177                 | 61,502                    | 51%                  | 41%               | 82%                 |
| Community Based Services | 1,050,607          | 120,853                | 117,043                   | 12%                  | 11%               | 97%                 |
| Grand Total              | 47,787,473         | 22,277,148             | 19,111,725                | 47%                  | 40%               | 86%                 |
| Wage                     | 27,372,485         | 13,581,774             | 13,228,664                | 50%                  | 48%               | 97%                 |
| Non-Wage Reccurent       | 15,784,679         | 6,162,049              | 5,612,896                 | 39%                  | 36%               | 91%                 |
| Domestic Devt            | 3,980,308          | 2,533,324              | 294,583                   | 64%                  | 7%                | 12%                 |
| Donor Devt               | 650,000            | 0                      | 0                         | 0%                   | 0%                | 0%                  |

#### G1: Graph on the revenue and expenditure performance by Department