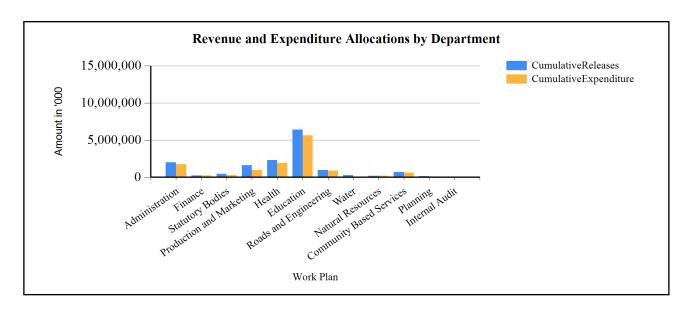

### G1: Graph on the revenue and expenditure performance by Department

### **Overall Expenditure Performance by Workplan**

| Ushs Thousands           | Approved<br>Budget | Cumulative<br>Releases | Cumulative<br>Expenditure | % Budget<br>Released | % Budget<br>Spent | % Releases<br>Spent |
|--------------------------|--------------------|------------------------|---------------------------|----------------------|-------------------|---------------------|
| Planning                 | 246,345            | 142,722                | 110,957                   | 58%                  | 45%               | 78%                 |
| Internal Audit           | 83,413             | 38,327                 | 38,327                    | 46%                  | 46%               | 100%                |
| Administration           | 3,795,459          | 2,015,589              | 1,824,640                 | 53%                  | 48%               | 91%                 |
| Finance                  | 464,170            | 218,279                | 211,733                   | 47%                  | 46%               | 97%                 |
| Statutory Bodies         | 935,505            | 459,133                | 288,475                   | 49%                  | 31%               | 63%                 |
| Production and Marketing | 2,803,605          | 1,613,437              | 1,185,054                 | 58%                  | 42%               | 73%                 |
| Health                   | 4,669,929          | 2,284,827              | 1,903,839                 | 49%                  | 41%               | 83%                 |
| Education                | 13,122,266         | 6,387,040              | 5,609,446                 | 49%                  | 43%               | 88%                 |
| Roads and Engineering    | 1,550,880          | 960,364                | 866,579                   | 62%                  | 56%               | 90%                 |
| Water                    | 465,196            | 296,863                | 68,806                    | 64%                  | 15%               | 23%                 |
| Natural Resources        | 378,491            | 171,353                | 169,525                   | 45%                  | 45%               | 99%                 |
| Community Based Services | 751,807            | 687,470                | 639,685                   | 91%                  | 85%               | 93%                 |
| Grand Total              | 29,267,065         | 15,275,404             | 12,917,065                | 52%                  | 44%               | 85%                 |
| Wage                     | 16,151,649         | 8,060,961              | 7,815,258                 | 50%                  | 48%               | 97%                 |
| Non-Wage Reccurent       | 8,212,879          | 4,176,338              | 3,706,091                 | 51%                  | 45%               | 89%                 |
| Domestic Devt            | 4,602,537          | 3,038,105              | 1,395,716                 | 66%                  | 30%               | 46%                 |
| Donor Devt               | 300,000            | 0                      | 0                         | 0%                   | 0%                | 0%                  |