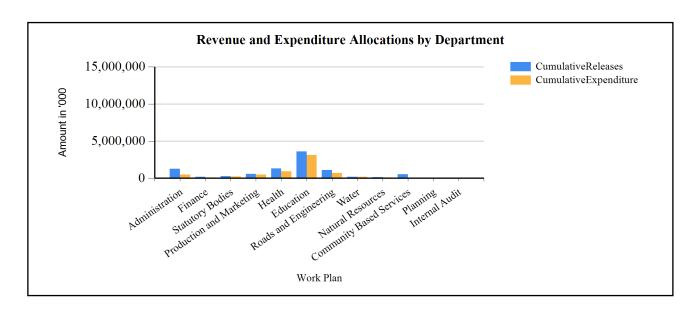

### G1: Graph on the revenue and expenditure performance by Department

### **Overall Expenditure Performance by Workplan**

| Ushs Thousands           | Approved<br>Budget | Cumulative<br>Releases | Cumulative<br>Expenditure | % Budget<br>Released | % Budget<br>Spent | % Releases<br>Spent |
|--------------------------|--------------------|------------------------|---------------------------|----------------------|-------------------|---------------------|
| Planning                 | 139,189            | 75,565                 | 66,321                    | 54%                  | 48%               | 88%                 |
| Internal Audit           | 36,649             | 27,842                 | 13,348                    | 76%                  | 36%               | 48%                 |
| Administration           | 2,581,156          | 1,282,919              | 913,409                   | 50%                  | 35%               | 71%                 |
| Finance                  | 419,316            | 186,076                | 179,046                   | 44%                  | 43%               | 96%                 |
| Statutory Bodies         | 666,557            | 256,699                | 244,683                   | 39%                  | 37%               | 95%                 |
| Production and Marketing | 1,133,948          | 595,816                | 561,818                   | 53%                  | 50%               | 94%                 |
| Health                   | 2,464,739          | 1,325,078              | 978,710                   | 54%                  | 40%               | 74%                 |
| Education                | 7,141,800          | 3,591,977              | 3,138,905                 | 50%                  | 44%               | 87%                 |
| Roads and Engineering    | 1,598,984          | 1,081,399              | 702,047                   | 68%                  | 44%               | 65%                 |
| Water                    | 311,291            | 184,400                | 184,353                   | 59%                  | 59%               | 100%                |
| Natural Resources        | 249,821            | 130,942                | 125,506                   | 52%                  | 50%               | 96%                 |
| Community Based Services | 2,976,319          | 530,496                | 198,272                   | 18%                  | 7%                | 37%                 |
| Grand Total              | 19,719,770         | 9,269,210              | 7,306,418                 | 47%                  | 37%               | 79%                 |
| Wage                     | 9,207,565          | 4,603,782              | 4,540,126                 | 50%                  | 49%               | 99%                 |
| Non-Wage Reccurent       | 3,967,845          | 1,794,530              | 1,485,693                 | 45%                  | 37%               | 83%                 |
| Domestic Devt            | 6,397,360          | 2,870,897              | 1,292,658                 | 45%                  | 20%               | 45%                 |
| Donor Devt               | 147,000            | 0                      | 0                         | 0%                   | 0%                | 0%                  |