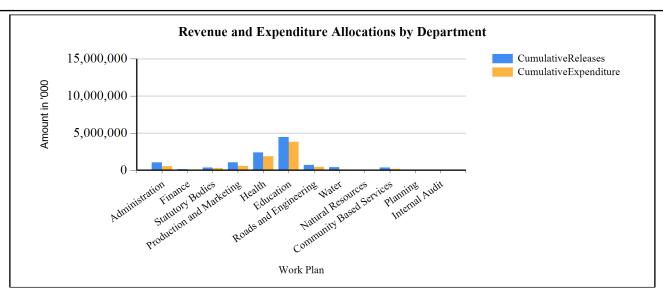

#### Summary of Cumulative Receipts, disbursements and expenditure for FY 2018/19

The district received a total of shillings 11,084,830,000 out of the approved budget of 22,668,038,000 which is represented by 49% of the annual approved budget.

This shows below target performance which is mainly attributed to poor performance under local revenue (28%). Other government transfers (27%) and donor funding (20%). Poor performance under Local revenue is attributed to non realization of funds from some sources, other government transfers performed poorly due to non release of sub-projects from UWEP by the Ministry of Gender Labour and Social Development and under Donor funding, changes in the funding modalities under UNFPA contributed to below performance target. On the other hand hand Central Government transfers performed above target at (51%) because of more release of development grant compared to what was targeted during the quarter.

A total of shillings 11,084,830,000 was disbursed to departments which is 49% of the budget released. All departments in total spent shillings 8,739,833,000 which is 79% of the total releases spent and 39% of the annual budget spent.

This shows that expenditure across departments was below target mainly caused by delayed procurement process for capital projects which was at contract signing stage by the end of the second quarter.

G1: Graph on the revenue and expenditure performance by Department