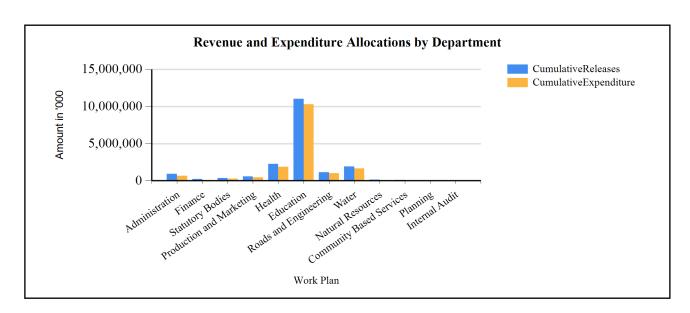

### G1: Graph on the revenue and expenditure performance by Department

### **Overall Expenditure Performance by Workplan**

| Ushs Thousands           | Approved<br>Budget | Cumulative<br>Releases | Cumulative<br>Expenditure | % Budget<br>Released | % Budget<br>Spent | % Releases<br>Spent |
|--------------------------|--------------------|------------------------|---------------------------|----------------------|-------------------|---------------------|
| Planning                 | 257,148            | 51,049                 | 49,262                    | 20%                  | 19%               | 97%                 |
| Internal Audit           | 104,087            | 36,076                 | 36,076                    | 35%                  | 35%               | 100%                |
| Administration           | 2,145,141          | 939,967                | 819,914                   | 44%                  | 38%               | 87%                 |
| Finance                  | 451,049            | 211,655                | 211,656                   | 47%                  | 47%               | 100%                |
| Statutory Bodies         | 735,938            | 353,229                | 353,229                   | 48%                  | 48%               | 100%                |
| Production and Marketing | 1,147,588          | 586,158                | 461,846                   | 51%                  | 40%               | 79%                 |
| Health                   | 5,109,490          | 2,258,581              | 1,914,499                 | 44%                  | 37%               | 85%                 |
| Education                | 16,537,600         | 11,035,806             | 10,273,648                | 67%                  | 62%               | 93%                 |
| Roads and Engineering    | 1,610,870          | 1,122,611              | 1,082,259                 | 70%                  | 67%               | 96%                 |
| Water                    | 6,761,909          | 1,936,750              | 1,658,045                 | 29%                  | 25%               | 86%                 |
| Natural Resources        | 310,034            | 153,568                | 145,511                   | 50%                  | 47%               | 95%                 |
| Community Based Services | 741,189            | 100,519                | 94,509                    | 14%                  | 13%               | 94%                 |
| Grand Total              | 35,912,042         | 18,785,970             | 17,100,454                | 52%                  | 48%               | 91%                 |
| Wage                     | 12,363,386         | 5,926,843              | 5,328,625                 | 48%                  | 43%               | 90%                 |
| Non-Wage Reccurent       | 6,987,826          | 3,140,261              | 2,891,599                 | 45%                  | 41%               | 92%                 |
| Domestic Devt            | 1,360,366          | 906,910                | 146,440                   | 67%                  | 11%               | 16%                 |
| Donor Devt               | 15,200,464         | 8,811,955              | 8,734,789                 | 58%                  | 57%               | 99%                 |