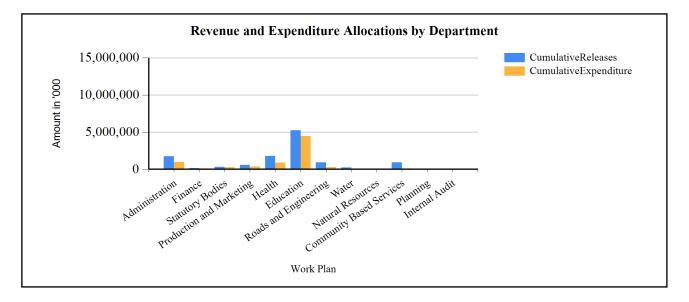

nd some times under declarations among others. However, deliberate efforts such as capacity building and incentives are being under taken to address some of these gaps. Other government transfers under performed because funds for YLP, NUSAF, UWEP NMS were not realized as estimated while other like Vegetable Oil development and Support to production extension services were not realized at all.

Total cumulative expenditure by departments at the end of Q2 amounted to approx. 8 billion constituting 33% when rated against the annual expenditure estimates. Only 65% of the releases had been spent, a matter largely attributed to delayed procurement process that affected timely implementations especially of capital projects.

### G1: Graph on the revenue and expenditure performance by Department



### **Cumulative Revenue Performance by Source**

| Ushs Thousands            | Approved Budget | Cumulative Receipts | % of Budget<br>Received |
|---------------------------|-----------------|---------------------|-------------------------|
| 1.Locally Raised Revenues | 409,395         | 169,875             | 41 %                    |
| Local Services Tax        | 42,000          | 49,064              | 117 %                   |
| Land Fees                 | 43,939          | 760                 | 2 %                     |
| Application Fees          | 11,770          | 6,226               | 53 %                    |

| Business licenses                                             | 21,701     | 7,127     | 33 %  |
|---------------------------------------------------------------|-------