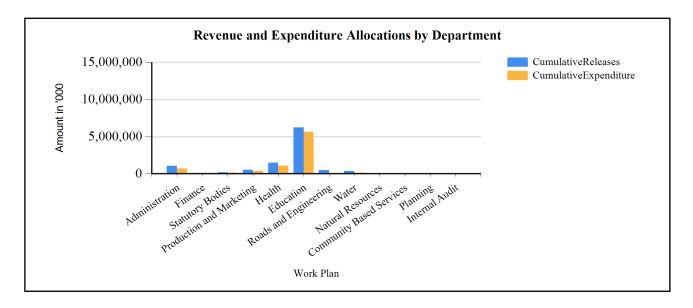

### Summary of Cumulative Receipts, disbursements and expenditure for FY 2018/19

Luuka District has a 2018/19 approved Budget of shillings 21,075,520,000/=. By end of Second quarter, 51% of the Budget was received, over performance stemmed up from the District receiving more of the Development fund and Locally raised revenue than budgeted for second quarter. Funds received was transferred to the District spending accounts. The balance on the District General collection account is a saving under wage by the end of second quarter pending filling of vacant posts and proper payroll management. Out of the funds received, 84% was spent by the different District spending accounts. The balance on Departmental accounts (16%) is for Developmental activities that were undergoing implementation by the end of second quarter. These balances are explained in the actual Revenue and expenditure highlights by department.

### G1: Graph on the revenue and expenditure performance by Department