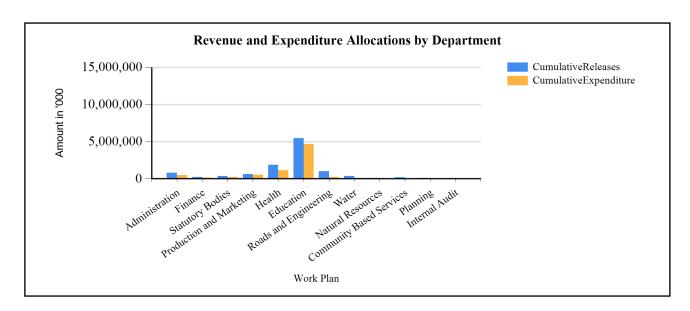

### G1: Graph on the revenue and expenditure performance by Department

### **Overall Expenditure Performance by Workplan**

| Ushs Thousands           | Approved<br>Budget | Cumulative<br>Releases | Cumulative<br>Expenditure | % Budget<br>Released | % Budget<br>Spent | % Releases<br>Spent |
|--------------------------|--------------------|------------------------|---------------------------|----------------------|-------------------|---------------------|
| Planning                 | 165,664            | 82,478                 | 81,678                    | 50%                  | 49%               | 99%                 |
| Internal Audit           | 103,058            | 49,567                 | 49,567                    | 48%                  | 48%               | 100%                |
| Administration           | 1,526,336          | 798,007                | 764,845                   | 52%                  | 50%               | 96%                 |
| Finance                  | 440,363            | 220,513                | 206,551                   | 50%                  | 47%               | 94%                 |
| Statutory Bodies         | 701,826            | 359,027                | 301,814                   | 51%                  | 43%               | 84%                 |
| Production and Marketing | 1,178,011          | 630,953                | 541,483                   | 54%                  | 46%               | 86%                 |
| Health                   | 3,467,870          | 1,863,441              | 1,151,117                 | 54%                  | 33%               | 62%                 |
| Education                | 10,528,148         | 5,433,469              | 4,692,856                 | 52%                  | 45%               | 86%                 |
| Roads and Engineering    | 1,377,752          | 1,013,992              | 704,578                   | 74%                  | 51%               | 69%                 |
| Water                    | 604,558            | 361,627                | 123,396                   | 60%                  | 20%               | 34%                 |
| Natural Resources        | 207,240            | 97,337                 | 97,187                    | 47%                  | 47%               | 100%                |
| Community Based Services | 603,506            | 210,116                | 118,862                   | 35%                  | 20%               | 57%                 |
| Grand Total              | 20,904,332         | 11,120,529             | 8,833,936                 | 53%                  | 42%               | 79%                 |
| Wage                     | 13,025,437         | 6,512,719              | 6,491,389                 | 50%                  | 50%               | 100%                |
| Non-Wage Reccurent       | 3,873,750          | 1,936,728              | 1,740,110                 | 50%                  | 45%               | 90%                 |
| Domestic Devt            | 3,885,144          | 2,650,602              | 611,796                   | 68%                  | 16%               | 23%                 |
| Donor Devt               | 120,000            | 20,480                 | 0                         | 17%                  | 0%                | 0%                  |