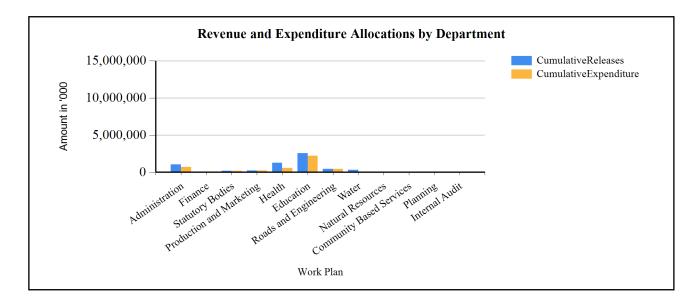

or capital projects that were still being implemented and could not be paid as their certificates of payments could not be processed

By 31st December; the District had received 6,338,377,000= of the budgeted 12,467,967,000= reflecting a 51% performance. This Over performance was the result of Development grants which performed more than expected as 67% of the funds budgeted for the whole FY were released by quarter 2 instead of 50%

All the received funds were transferred to the Departments and sub sectors and by 31st December sectors had spent 4,859,687,000=

The unspent balance was for capital projects that were still being implemented and could not be paid as their certificates of payments could not be processed

#### G1: Graph on the revenue and expenditure performance by Department



## Cumulative Revenue Performance by Source

| Ushs Thousands                                           | Approved Budget | Cumulative Receipts | % of Budget<br>Received |
|----------------------------------------------------------|-----------------|---------------------|-------------------------|
| 1.Locally Raised Revenues                                | 180,127         | 40,301              | 22 %                    |
| Local Services Tax                                       | 24,000          | 15,281              | 64 %                    |
| Application Fees                                         | 15,505          | 120                 | 1 %                     |
| Business licenses                                        | 19,456          | 7,255               | 37 %