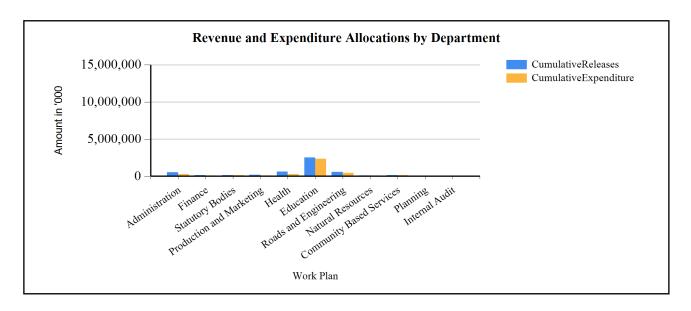

#### G1: Graph on the revenue and expenditure performance by Department

## **Overall Expenditure Performance by Workplan**

| Ushs Thousands           | Approved<br>Budget | Cumulative<br>Releases | Cumulative<br>Expenditure | % Budget<br>Released | % Budget<br>Spent | % Releases<br>Spent |
|--------------------------|--------------------|------------------------|---------------------------|----------------------|-------------------|---------------------|
| Planning                 | 99,134             | 32,757                 | 29,329                    | 33%                  | 30%               | 90%                 |
| Internal Audit           | 54,181             | 14,958                 | 8,916                     | 28%                  | 16%               | 60%                 |
| Administration           | 1,063,239          | 514,833                | 452,600                   | 48%                  | 43%               | 88%                 |
| Finance                  | 501,343            | 129,521                | 129,111                   | 26%                  | 26%               | 100%                |
| Statutory Bodies         | 463,337            | 157,351                | 145,671                   | 34%                  | 31%               | 93%                 |
| Production and Marketing | 377,809            | 176,768                | 138,819                   | 47%                  | 37%               | 79%                 |
| Health                   | 1,310,998          | 640,440                | 316,563                   | 49%                  | 24%               | 49%                 |
| Education                | 5,246,737          | 2,530,097              | 2,351,319                 | 48%                  | 45%               | 93%                 |
| Roads and Engineering    | 1,193,941          | 585,670                | 499,538                   | 49%                  | 42%               | 85%                 |
| Natural Resources        | 333,442            | 117,219                | 90,939                    | 35%                  | 27%               | 78%                 |
| Community Based Services | 554,843            | 161,096                | 153,636                   | 29%                  | 28%               | 95%                 |
| Grand Total              | 11,199,003         | 5,060,711              | 4,316,441                 | 45%                  | 39%               | 85%                 |
| Wage                     | 5,189,772          | 2,594,886              | 2,577,050                 | 50%                  | 50%               | 99%                 |
| Non-Wage Reccurent       | 4,761,982          | 1,634,325              | 1,525,126                 | 34%                  | 32%               | 93%                 |
| Domestic Devt            | 1,247,249          | 831,500                | 218,265                   | 67%                  | 17%               | 26%                 |
| Donor Devt               | 0                  | 0                      | 0                         | 0%                   | 0%                | 0%                  |