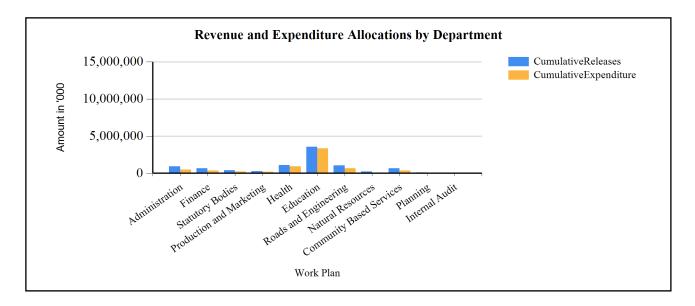

### G1: Graph on the revenue and expenditure performance by Department

### **Overall Expenditure Performance by Workplan**

| Ushs Thousands           | Approved<br>Budget | Cumulative<br>Releases | Cumulative<br>Expenditure | % Budget<br>Released | % Budget<br>Spent | % Releases<br>Spent |
|--------------------------|--------------------|------------------------|---------------------------|----------------------|-------------------|---------------------|
| Planning                 | 187,375            | 91,466                 | 80,728                    | 49%                  | 43%               | 88%                 |
| Internal Audit           | 65,096             | 25,828                 | 20,128                    | 40%                  | 31%               | 78%                 |
| Administration           | 2,257,124          | 936,954                | 699,967                   | 42%                  | 31%               | 75%                 |
| Finance                  | 1,715,647          | 675,276                | 671,258                   | 39%                  | 39%               | 99%                 |
| Statutory Bodies         | 917,363            | 408,377                | 404,922                   | 45%                  | 44%               | 99%                 |
| Production and Marketing | 541,046            | 258,163                | 239,303                   | 48%                  | 44%               | 93%                 |
| Health                   | 2,495,774          | 1,108,541              | 1,080,833                 | 44%                  | 43%               | 98%                 |
| Education                | 7,282,932          | 3,561,954              | 3,436,182                 | 49%                  | 47%               | 96%                 |
| Roads and Engineering    | 2,707,998          | 1,047,304              | 683,265                   | 39%                  | 25%               | 65%                 |
| Natural Resources        | 718,353            | 231,038                | 66,067                    | 32%                  | 9%                | 29%                 |
| Community Based Services | 1,035,282          | 650,692                | 444,577                   | 63%                  | 43%               | 68%                 |
| Grand Total              | 19,923,991         | 8,995,594              | 7,827,230                 | 45%                  | 39%               | 87%                 |
| Wage                     | 7,116,128          | 3,558,064              | 3,504,092                 | 50%                  | 49%               | 98%                 |
| Non-Wage Reccurent       | 10,935,763         | 4,345,788              | 3,484,070                 | 40%                  | 32%               | 80%                 |
| Domestic Devt            | 1,572,100          | 1,048,067              | 851,357                   | 67%                  | 54%               | 81%                 |
| Donor Devt               | 300,000            | 43,675                 | 42,998                    | 15%                  | 14%               | 98%                 |