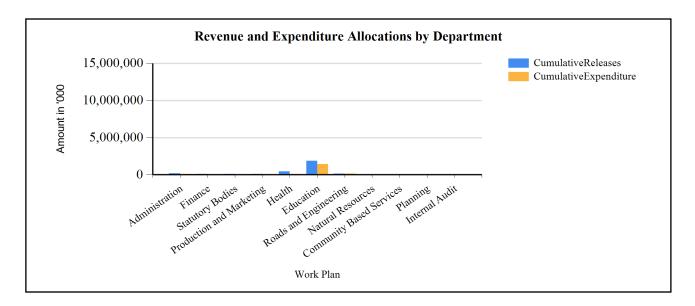

#### G1: Graph on the revenue and expenditure performance by Department

### **Overall Expenditure Performance by Workplan**

| Ushs Thousands           | Approved<br>Budget | Cumulative<br>Releases | Cumulative<br>Expenditure | % Budget<br>Released | % Budget<br>Spent | % Releases<br>Spent |
|--------------------------|--------------------|------------------------|---------------------------|----------------------|-------------------|---------------------|
| Planning                 | 95,132             | 35,234                 | 35,233                    | 37%                  | 37%               | 100%                |
| Internal Audit           | 30,149             | 13,156                 | 13,156                    | 44%                  | 44%               | 100%                |
| Administration           | 480,202            | 189,672                | 145,467                   | 39%                  | 30%               | 77%                 |
| Finance                  | 183,570            | 110,612                | 110,612                   | 60%                  | 60%               | 100%                |
| Statutory Bodies         | 259,113            | 100,301                | 100,301                   | 39%                  | 39%               | 100%                |
| Production and Marketing | 128,991            | 85,202                 | 74,891                    | 66%                  | 58%               | 88%                 |
| Health                   | 804,934            | 467,107                | 140,132                   | 58%                  | 17%               | 30%                 |
| Education                | 3,932,852          | 1,854,821              | 1,456,404                 | 47%                  | 37%               | 79%                 |
| Roads and Engineering    | 808,248            | 161,758                | 161,758                   | 20%                  | 20%               | 100%                |
| Natural Resources        | 35,900             | 14,265                 | 14,265                    | 40%                  | 40%               | 100%                |
| Community Based Services | 118,238            | 37,629                 | 36,065                    | 32%                  | 31%               | 96%                 |
| Grand Total              | 6,877,329          | 3,069,755              | 2,288,284                 | 45%                  | 33%               | 75%                 |
| Wage                     | 3,536,586          | 1,691,050              | 1,473,599                 | 48%                  | 42%               | 87%                 |
| Non-Wage Reccurent       | 2,355,099          | 773,348                | 720,959                   | 33%                  | 31%               | 93%                 |
| Domestic Devt            | 985,644            | 605,358                | 94,332                    | 61%                  | 10%               | 16%                 |
| Donor Devt               | 0                  | 0                      | 0                         | 0%                   | 0%                | 0%                  |