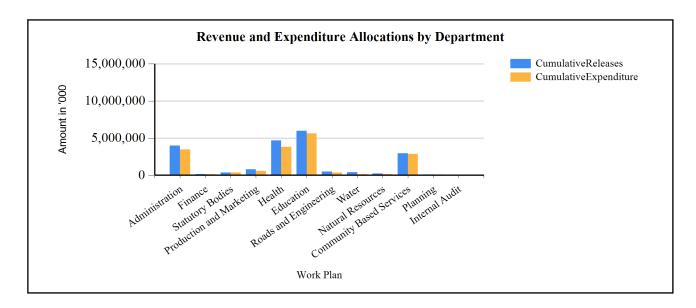

### Summary of Cumulative Receipts, disbursements and expenditure for FY 2018/19

The District cumulatively received 72% of the annual approved budget. Although the district received as planned, other revenue sources under performed like Donor funding which performed at 41%, Other Gov't Transfers under performed at 53%, Locally raised revenue also under performed at 58%, from Conditional Gov't Transfers; Sector Conditional Grant (Non-Wage) performed at 70% and from Locally Raised Revenue; Local Service Tax under performed at 45%, Liquor licenses at 0% and Group registration and aAdvance recoveries also under performed at 0% each due to poor policies. Discretionary Gov't Transfers: DDEG over performed at 67% due to releases being transferred only 3 times in a FY by the MoFPED, from Conditional Gov't Transfers: Sector Development Grant over performed at 67% due to the same reason above, from Other Gov't Transfers: NUSAF over performed at 65%, YLP at 38%, URF at 25% and from Locally Raised Revenue; Market/Gate Charges over performed at 120% due to opening up of more markets, Other Fees & Charges over performed at 113%. The disbursement to departments cumulatively performed at 65%. Although the disbursement to departments performed as planned, there were variations in performances like Administration which only performed at 87%, Planning under performed at 38% due to Donor fund not received from UNFPA, Health performed at 75%, Education at 79%, Natural Resources at 63%, Internal Audit at 96%. However, Water Sector over performed at 96%, Road Sector at 39%, Production at 69% all due to salary enhancement of scientists, Community Based Services also over performed at 63% due NUSAF3, UWEP & YLP which over performed at 65%, 39% & 38% respectively. The departments spent 65% and 90% of the annual budget and quarterly releases respectively. The under performance was due to some of the capital development projects were still under going procurement processes, others contracts were awarded & sites handed over at the end of the quarter and this can be seen from Water which performed at only 41% of the quarterly releases, Roads at 82%, Education at 95%, Health at 81%.

### G1: Graph on the revenue and expenditure performance by Department