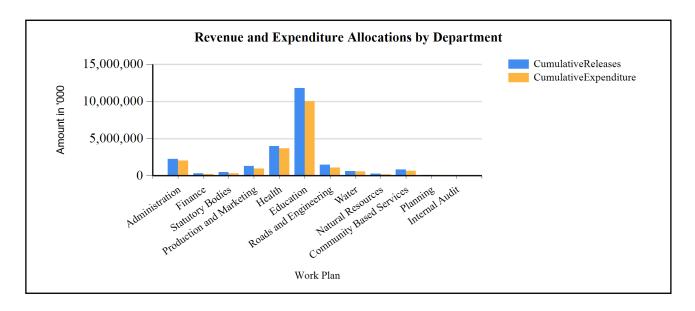

### G1: Graph on the revenue and expenditure performance by Department

## **Overall Expenditure Performance by Workplan**

| Ushs Thousands           | Approved<br>Budget | Cumulative<br>Releases | Cumulative<br>Expenditure | % Budget<br>Released | % Budget<br>Spent | % Releases Spent |
|--------------------------|--------------------|------------------------|---------------------------|----------------------|-------------------|------------------|
|                          |                    |                        | •                         |                      |                   |                  |
| Planning                 | 167,173            | 119,330                | 86,064                    | 71%                  | 51%               | 72%              |
| Internal Audit           | 69,479             | 46,918                 | 45,121                    | 68%                  | 65%               | 96%              |
| Administration           | 2,844,940          | 2,246,929              | 2,233,255                 | 79%                  | 78%               | 99%              |
| Finance                  | 462,805            | 333,995                | 303,379                   | 72%                  | 66%               | 91%              |
| Statutory Bodies         | 718,836            | 486,043                | 380,334                   | 68%                  | 53%               | 78%              |
| Production and Marketing | 3,471,612          | 1,296,124              | 1,011,901                 | 37%                  | 29%               | 78%              |
| Health                   | 5,313,902          | 3,966,779              | 3,685,784                 | 75%                  | 69%               | 93%              |
| Education                | 15,141,851         | 11,795,663             | 10,032,430                | 78%                  | 66%               | 85%              |
| Roads and Engineering    | 1,904,797          | 1,474,849              | 1,293,732                 | 77%                  | 68%               | 88%              |
| Water                    | 654,343            | 627,640                | 588,818                   | 96%                  | 90%               | 94%              |
| Natural Resources        | 374,440            | 254,910                | 196,373                   | 68%                  | 52%               | 77%              |
| Community Based Services | 1,262,902          | 816,996                | 808,829                   | 65%                  | 64%               | 99%              |
| Grand Total              | 32,387,081         | 23,466,175             | 20,666,020                | 72%                  | 64%               | 88%              |
| Wage                     | 19,053,790         | 14,339,015             | 13,858,718                | 75%                  | 73%               | 97%              |
| Non-Wage Reccurent       | 7,863,433          | 5,644,641              | 5,220,639                 | 72%                  | 66%               | 92%              |
| Domestic Devt            | 5,125,412          | 3,327,879              | 1,561,011                 | 65%                  | 30%               | 47%              |
| Donor Devt               | 344,446            | 154,639                | 28,451                    | 45%                  | 8%                | 18%              |