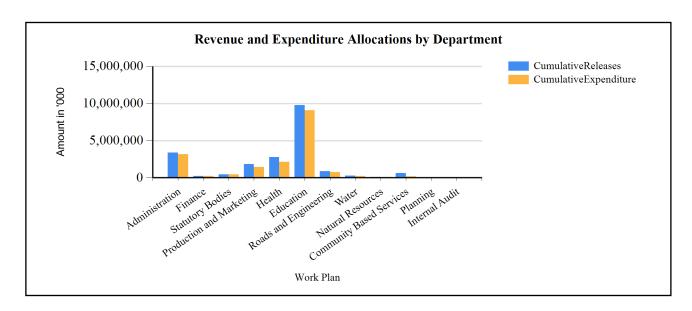

#### G1: Graph on the revenue and expenditure performance by Department

### **Overall Expenditure Performance by Workplan**

| Ushs Thousands           | Approved<br>Budget | Cumulative<br>Releases | Cumulative<br>Expenditure | % Budget<br>Released | % Budget<br>Spent | % Releases<br>Spent |
|--------------------------|--------------------|------------------------|---------------------------|----------------------|-------------------|---------------------|
| Planning                 | 62,249             | 37,321                 | 35,521                    | 60%                  | 57%               | 95%                 |
| Internal Audit           | 57,741             | 38,431                 | 30,025                    | 67%                  | 52%               | 78%                 |
| Administration           | 4,600,377          | 3,386,738              | 3,350,054                 | 74%                  | 73%               | 99%                 |
| Finance                  | 388,140            | 247,211                | 245,411                   | 64%                  | 63%               | 99%                 |
| Statutory Bodies         | 732,110            | 456,576                | 456,576                   | 62%                  | 62%               | 100%                |
| Production and Marketing | 2,595,330          | 1,826,684              | 1,542,799                 | 70%                  | 59%               | 84%                 |
| Health                   | 3,721,618          | 2,787,774              | 2,142,535                 | 75%                  | 58%               | 77%                 |
| Education                | 12,865,046         | 9,773,744              | 9,078,531                 | 76%                  | 71%               | 93%                 |
| Roads and Engineering    | 1,180,361          | 888,643                | 731,929                   | 75%                  | 62%               | 82%                 |
| Water                    | 278,608            | 263,939                | 252,719                   | 95%                  | 91%               | 96%                 |
| Natural Resources        | 200,741            | 106,350                | 102,577                   | 53%                  | 51%               | 96%                 |
| Community Based Services | 654,486            | 609,911                | 280,814                   | 93%                  | 43%               | 46%                 |
| Grand Total              | 27,336,810         | 20,423,321             | 18,249,491                | 75%                  | 67%               | 89%                 |
| Wage                     | 15,779,972         | 11,784,259             | 11,642,387                | 75%                  | 74%               | 99%                 |
| Non-Wage Reccurent       | 9,571,451          | 6,891,023              | 6,268,816                 | 72%                  | 65%               | 91%                 |
| Domestic Devt            | 1,791,384          | 1,715,243              | 622,254                   | 96%                  | 35%               | 36%                 |
| Donor Devt               | 194,003            | 32,796                 | 32,796                    | 17%                  | 17%               | 100%                |